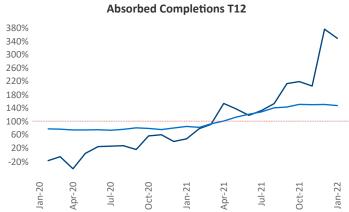

New lease asking **rents** are at \$1,008, up 14% ▲ from the previous year placing South Bend at 44th overall in year-over-year rent growth.

Multifamily housing **demand** has been rising with **1,069** ▲ net units absorbed over the past 12 months. This is up **550** ▲ units from the previous year's gain of **519** ▲ absorbed units.