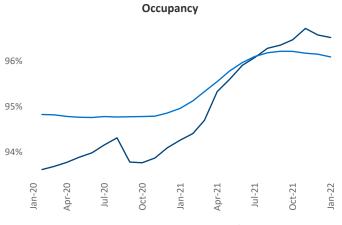

eff Adler Vice President Jeff.Adler@yardi.com Liliana Malai Senior PPC Specialist Liliana.Malai@yardi.com

Contacts

**South Bend** is the **97th** largest multifamily market with **32,318** completed units and **2,740** units in development, **593** of which have already broken ground.

New lease asking **rents** are at \$1,008, up 14% ▲ from the previous year placing South Bend at 44th overall in year-over-year rent growth.

Multifamily housing **demand** has been rising with **1,069** ▲ net units absorbed over the past 12 months. This is up **550** ▲ units from the previous year's gain of **519** ▲ absorbed units.

Employment in South Bend has grown by 4.4% ▲ over the past 12 months, while hourly wages have risen by 12.2% ▲ YoY to \$27.76 according to the *Bureau of Labor Statistics*.









## **DISCLAIMER**

ALTHOUGH EVERY EFFORT IS MADE TO ENSURE THE ACCURACY, TIMELINESS AND COMPLETENESS OF THE INFORMATION PROVIDED IN THIS PUBLICATION, THE INFORMATION IS PROVIDED "AS IS" AND YARDI MATRIX DOES NOT GUARANTEE, WARRANT, REPRESENT OR UNDERTAKE THAT THE INFORMATION PROVIDED IS CORRECT, ACCURATE, CURRENT OR COMPLETE. YARDI MATRIX IS NOT LIABLE FOR ANY LOSS, CLAIM, OR DEMAND ARISING DIRECTLY OR INDIRECTLY FROM ANY USE OR RELIANCE UPON THE INFORMATION CONTAINED HEREIN.

## **COPYRIGHT NOTICE**

This document, publication and/or presentation (collectively, 'document') is protected by copyright, trademark and other intellectual property laws. Use of this document is subject to the terms and conditions of Yardi Systems, Inc. dba Yardi Matrix's Terms of Use <a href="http://www.y