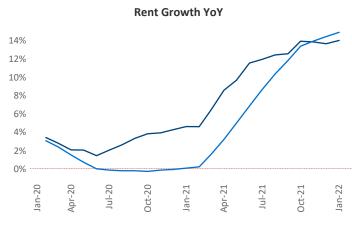

New lease asking **rents** are at \$1,008, up 14% ▲ from the previous year placing South Bend at 44th overall in year-over-year rent growth.

Multifamily housing **demand** has been rising with **1,069** ▲ net units absorbed over the past 12 months. This is up **550** ▲ units from the previous year's gain of **519** ▲ absorbed units.