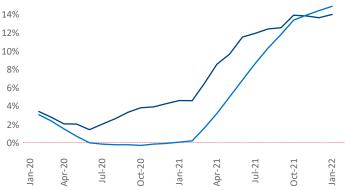

New lease asking **rents** are at **\$1,008**, up **14%** ▲ from the previous year placing South Bend at **44th** overall in year-over-year rent growth.

Multifamily housing **demand** has been rising with **1,069** ▲ net units absorbed over the past 12 months. This is up **550** ▲ units from the previous year's gain of **519** ▲ absorbed units.