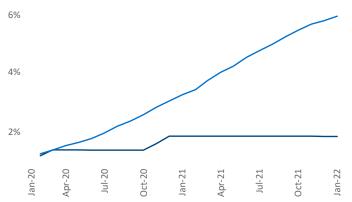

New lease asking **rents** are at **\$1,008**, up **14%** ▲ from the previous year placing South Bend at **44th** overall in year-over-year rent growth.

Multifamily housing **demand** has been rising with **1,069** ▲ net units absorbed over the past 12 months. This is up **550** ▲ units from the previous year's gain of **519** ▲ absorbed units.