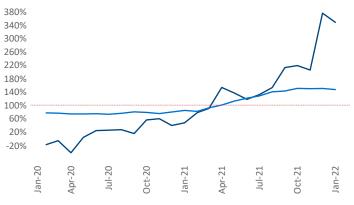

New lease asking **rents** are at **\$1,008**, up **14%** ▲ from the previous year placing South Bend at **44th** overall in year-over-year rent growth.

Multifamily housing **demand** has been rising with **1,069** ▲ net units absorbed over the past 12 months. This is up **550** ▲ units from the previous year's gain of **519** ▲ absorbed units.