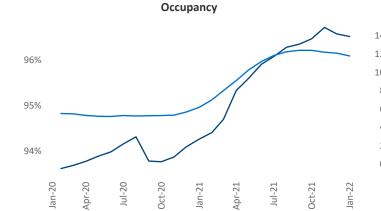

New lease asking **rents** are at **\$1,008**, up **14%** ▲ from the previous year placing South Bend at **44th** overall in year-over-year rent growth.

Multifamily housing **demand** has been rising with **1,069** ▲ net units absorbed over the past 12 months. This is up **550** ▲ units from the previous year's gain of **519** ▲ absorbed units.