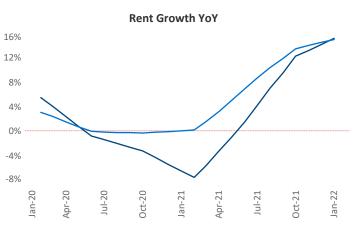

Seattle is the 13th largest multifamily market with 272,530 completed units and 123,941 units in development, 27,013 of which have already broken ground.

New lease asking **rents** are at **\$2,087**, up **15.1%** from the previous year placing Seattle at **37th** overall in year-over-year rent growth.