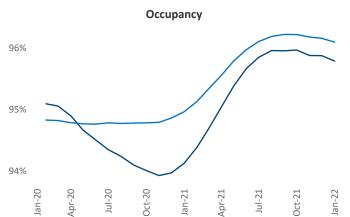

Multifamily housing **demand** has been rising with **16,251** ▲ net units absorbed over the past 12 months. This is up **12,960** ▲ units from the previous year's gain of **3,291** ▲ absorbed units.

**Employment** in Seattle has grown by **6.3%** ▲ over the past 12 months, while hourly wages have risen by **5.6%** ▲ YoY to **\$41.43** according to the *Bureau of Labor Statistics*.