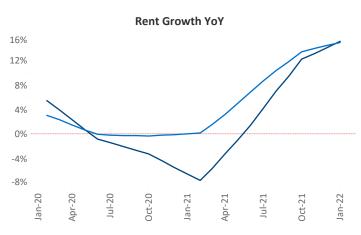

New lease asking **rents** are at \$2,087, up 15.1% ▲ from the previous year placing Seattle at 37th overall in year-over-year rent growth.

Multifamily housing **demand** has been rising with **16,251** ▲ net units absorbed over the past 12 months. This is up **12,960** ▲ units from the previous year's gain of **3,291** ▲ absorbed units.