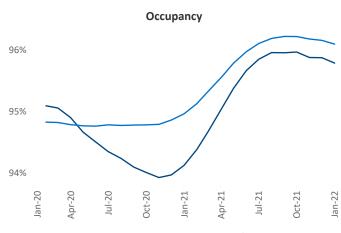

Adler Vice President Jeff.Adler@yardi.com Liliana Malai Senior PPC Specialist Liliana.Malai@yardi.com

Contacts

**Seattle** is the **13th** largest multifamily market with **272,530** completed units and **123,941** units in development, **27,013** of which have already broken ground.

New lease asking **rents** are at \$2,087, up 15.1% ▲ from the previous year placing Seattle at 37th overall in year-over-year rent growth.

Multifamily housing **demand** has been rising with **16,251** ▲ net units absorbed over the past 12 months. This is up **12,960** ▲ units from the previous year's gain of **3,291** ▲ absorbed units.

Employment in Seattle has grown by 6.3% ▲ over the past 12 months, while hourly wages have risen by 5.6% ▲ YoY to \$41.43 according to the *Bureau of Labor Statistics*.









## **DISCLAIMER**

ALTHOUGH EVERY EFFORT IS MADE TO ENSURE THE ACCURACY, TIMELINESS AND COMPLETENESS OF THE INFORMATION PROVIDED IN THIS PUBLICATION, THE INFORMATION IS PROVIDED "AS IS" AND YARDI MATRIX DOES NOT GUARANTEE, WARRANT, REPRESENT OR UNDERTAKE THAT THE INFORMATION PROVIDED IS CORRECT, ACCURATE, CURRENT OR COMPLETE. YARDI MATRIX IS NOT LIABLE FOR ANY LOSS, CLAIM, OR DEMAND ARISING DIRECTLY OR INDIRECTLY FROM ANY USE OR RELIANCE UPON THE INFORMATION CONTAINED HEREIN.

## **COPYRIGHT NOTICE**

This document, publication and/or presentation (collectively, 'document') is protected by copyright, trademark and other intellectual property laws. Use of this document is subject to the terms and conditions of Yardi Systems, Inc. dba Yardi Matrix's Terms of Use <a href="http://www.y