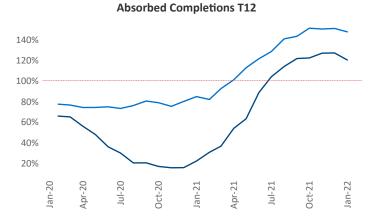

New lease asking **rents** are at \$2,087, up 15.1% ▲ from the previous year placing Seattle at 37th overall in year-over-year rent growth.

Multifamily housing **demand** has been rising with **16,251** ▲ net units absorbed over the past 12 months. This is up **12,960** ▲ units from the previous year's gain of **3,291** ▲ absorbed units.