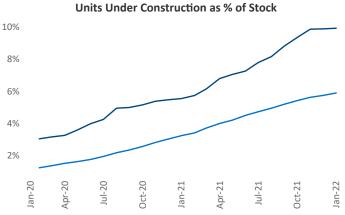

## Yardi Matrix

Seattle January 2022

Jeff Adler Vice President Jeff.Adler@yardi.com Liliana Malai Senior PPC Specialist Liliana.Malai@yardi.com

Contacts

**Seattle** is the **13th** largest multifamily market with **272,530** completed units and **123,941** units in development, **27,013** of which have already broken ground.