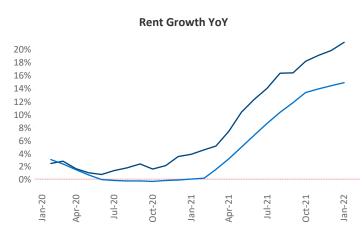

New lease asking **rents** are at \$1,456, up 21.1% ▲ from the previous year placing Savannah - Hilton Head at 10th overall in year-over-year rent growth.

Multifamily housing **demand** has been rising with **3,032** ▲ net units absorbed over the past 12 months. This is up **943** ▲ units from the previous year's gain of **2,089** ▲ absorbed units.