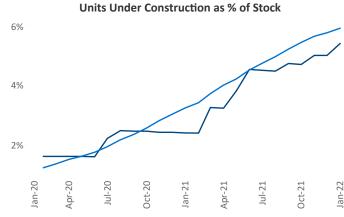

## Contacts

Savannah -January 2022 Jeff Adler Vice President Jeff.Adler@yardi.com Liliana Malai Senior PPC Specialist Liliana.Malai@yardi.com

**Savannah - Hilton Head** is the **79th** largest multifamily market with **45,140** completed units and **8,489** units in development, **2,431** of which have already broken ground.