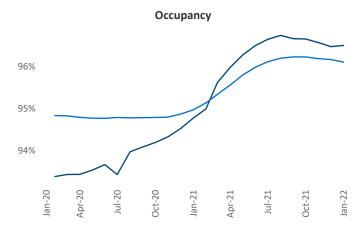

New lease asking **rents** are at \$1,456, up 21.1% ▲ from the previous year placing Savannah - Hilton Head at 10th overall in year-over-year rent growth.

Multifamily housing **demand** has been rising with **3,032** ▲ net units absorbed over the past 12 months. This is up **943** ▲ units from the previous year's gain of **2,089** ▲ absorbed units.