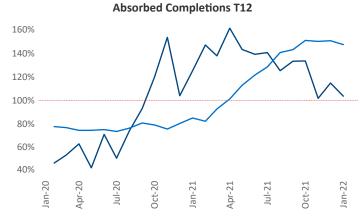

New lease asking **rents** are at \$1,456, up 21.1% ▲ from the previous year placing Savannah - Hilton Head at 10th overall in year-over-year rent growth.

Multifamily housing **demand** has been rising with **3,032** ▲ net units absorbed over the past 12 months. This is up **943** ▲ units from the previous year's gain of **2,089** ▲ absorbed units.