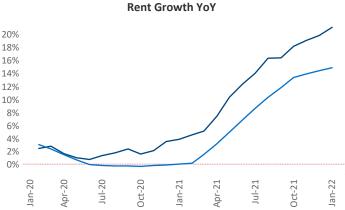

New lease asking **rents** are at **\$1,456**, up **21.1%** ▲ from the previous year placing Savannah - Hilton Head at **10th** overall in year-over-year rent growth.

Multifamily housing **demand** has been rising with **3,032** ▲ net units absorbed over the past 12 months. This is up **943** ▲ units from the previous year's gain of **2,089** ▲ absorbed units.