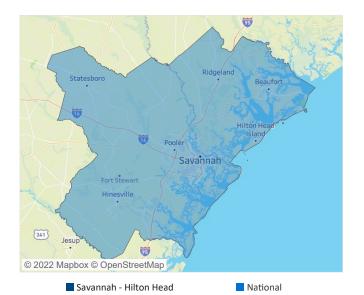

## Savannah -January 2022

Contacts Jeff Adler L Vice President Senic Jeff.Adler@yardi.com Liliana

Liliana Malai Senior PPC Specialist Liliana.Malai@yardi.com

Savannah - Hilton Head is the **79th** largest multifamily market with **45,140** completed units and **8,489** units in development, **2,431** of which have already broken ground.