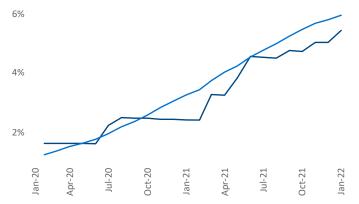

New lease asking **rents** are at **\$1,456**, up **21.1%** ▲ from the previous year placing Savannah - Hilton Head at **10th** overall in year-over-year rent growth.

Multifamily housing **demand** has been rising with **3,032** ▲ net units absorbed over the past 12 months. This is up **943** ▲ units from the previous year's gain of **2,089** ▲ absorbed units.

**Employment** in Savannah - Hilton Head has grown by **4.9%** ▲ over the past 12 months, while hourly wages have risen by **4.9%** ▲ YoY to **\$22.96** according to the *Bureau of Labor Statistics.* 