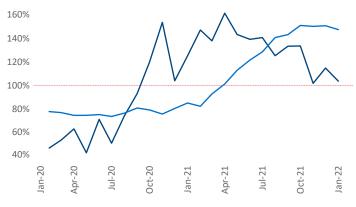

New lease asking **rents** are at **\$1,456**, up **21.1%** ▲ from the previous year placing Savannah - Hilton Head at **10th** overall in year-over-year rent growth.

Multifamily housing **demand** has been rising with **3,032** ▲ net units absorbed over the past 12 months. This is up **943** ▲ units from the previous year's gain of **2,089** ▲ absorbed units.