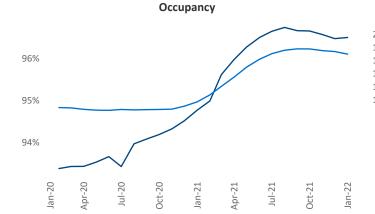

New lease asking **rents** are at **\$1,456**, up **21.1%** ▲ from the previous year placing Savannah - Hilton Head at **10th** overall in year-over-year rent growth.

Multifamily housing **demand** has been rising with **3,032** ▲ net units absorbed over the past 12 months. This is up **943** ▲ units from the previous year's gain of **2,089** ▲ absorbed units.