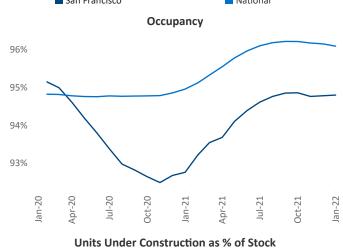

New lease asking **rents** are at \$2,669, up 8% ▲ from the previous year placing San Francisco at **105th** overall in year-over-year rent growth.

Multifamily housing **demand** has been rising with **16,264** ▲ net units absorbed over the past 12 months. This is up **17,736** ▲ units from the previous year's loss of **-1,472** ▼ absorbed units.