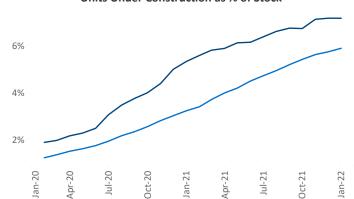

San Francisco January 2022

Jeff Adler Vice President Jeff.Adler@yardi.com Liliana Malai Senior PPC Specialist Liliana.Malai@yardi.com

Contacts

**San Francisco** is the **12th** largest multifamily market with **276,935** completed units and **144,290** units in development, **19,840** of which have already broken ground.