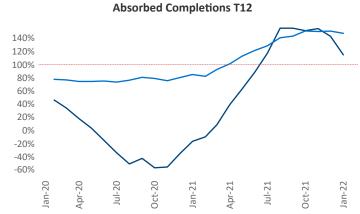

New lease asking **rents** are at \$2,669, up 8% ▲ from the previous year placing San Francisco at **105th** overall in year-over-year rent growth.

Multifamily housing **demand** has been rising with **16,264** ▲ net units absorbed over the past 12 months. This is up **17,736** ▲ units from the previous year's loss of **-1,472** ▼ absorbed units.