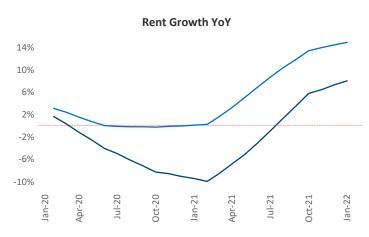

New lease asking **rents** are at \$2,669, up 8% ▲ from the previous year placing San Francisco at **105th** overall in year-over-year rent growth.

Multifamily housing **demand** has been rising with **16,264** ▲ net units absorbed over the past 12 months. This is up **17,736** ▲ units from the previous year's loss of **-1,472** ▼ absorbed units.