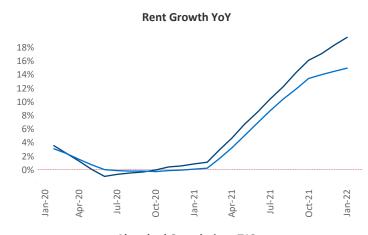

New lease asking **rents** are at \$2,438, up 19.5% ▲ from the previous year placing San Diego at 16th overall in year-over-year rent growth.

Multifamily housing **demand** has been rising with **6,872** ▲ net units absorbed over the past 12 months. This is up **1,681** ▲ units from the previous year's gain of **5,191** ▲ absorbed units.