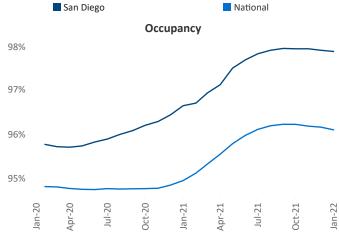

f Adler Vice President Jeff.Adler@yardi.com Liliana Malai Senior PPC Specialist Liliana.Malai@yardi.com

Contacts

San Diego is the 26th largest multifamily market with 195,576 completed units and 46,158 units in development, 9,713 of which have already broken ground.

New lease asking **rents** are at \$2,438, up 19.5% ▲ from the previous year placing San Diego at 16th overall in year-over-year rent growth.

Multifamily housing **demand** has been rising with **6,872** ▲ net units absorbed over the past 12 months. This is up **1,681** ▲ units from the previous year's gain of **5,191** ▲ absorbed units.

**Employment** in San Diego has grown by **9.0%** ▲ over the past 12 months, while hourly wages have risen by **4.1%** ▲ YoY to **\$36.21** according to the *Bureau of Labor Statistics*.









## **DISCLAIMER**

ALTHOUGH EVERY EFFORT IS MADE TO ENSURE THE ACCURACY, TIMELINESS AND COMPLETENESS OF THE INFORMATION PROVIDED IN THIS PUBLICATION, THE INFORMATION IS PROVIDED "AS IS" AND YARDI MATRIX DOES NOT GUARANTEE, WARRANT, REPRESENT OR UNDERTAKE THAT THE INFORMATION PROVIDED IS CORRECT, ACCURATE, CURRENT OR COMPLETE. YARDI MATRIX IS NOT LIABLE FOR ANY LOSS, CLAIM, OR DEMAND ARISING DIRECTLY OR INDIRECTLY FROM ANY USE OR RELIANCE UPON THE INFORMATION CONTAINED HEREIN.

## **COPYRIGHT NOTICE**

This document, publication and/or presentation (collectively, 'document') is protected by copyright, trademark and other intellectual property laws. Use of this document is subject to the terms and conditions of Yardi Systems, Inc. dba Yardi Matrix's Terms of Use <a href="http://www.y