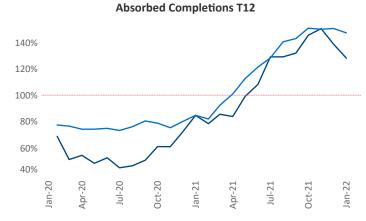

New lease asking **rents** are at \$2,438, up 19.5% ▲ from the previous year placing San Diego at 16th overall in year-over-year rent growth.

Multifamily housing **demand** has been rising with **6,872** ▲ net units absorbed over the past 12 months. This is up **1,681** ▲ units from the previous year's gain of **5,191** ▲ absorbed units.