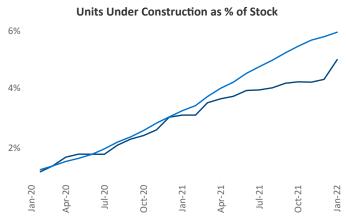

San Diego January 2022

Jeff Adler Vice President Jeff.Adler@yardi.com Liliana Malai Senior PPC Specialist Liliana.Malai@yardi.com

Contacts

San Diego is the 26th largest multifamily market with 195,576 completed units and 46,158 units in development, 9,713 of which have already broken ground.