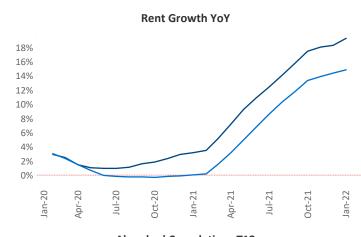

New lease asking **rents** are at \$1,498, up 19.3% ▲ from the previous year placing Salt Lake City at 17th overall in year-over-year rent growth.

Multifamily housing **demand** has been rising with **5,279** ▲ net units absorbed over the past 12 months. This is down **-795** ▼ units from the previous year's gain of **6,074** ▲ absorbed units.