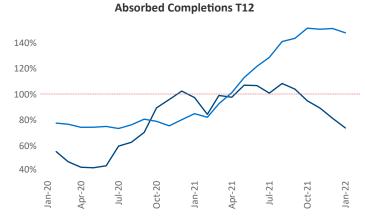

New lease asking **rents** are at \$1,498, up 19.3% ▲ from the previous year placing Salt Lake City at 17th overall in year-over-year rent growth.

Multifamily housing **demand** has been rising with **5,279** ▲ net units absorbed over the past 12 months. This is down **-795** ▼ units from the previous year's gain of **6,074** ▲ absorbed units.