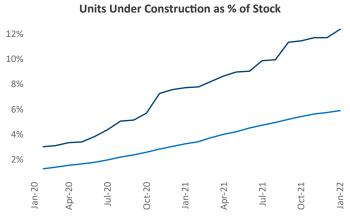

Salt Lake City January 2022

Jeff Adler Vice President Jeff.Adler@yardi.com Liliana Malai Senior PPC Specialist Liliana.Malai@yardi.com

Contacts

**Salt Lake City** is the **44th** largest multifamily market with **112,920** completed units and **51,141** units in development, **13,987** of which have already broken ground.