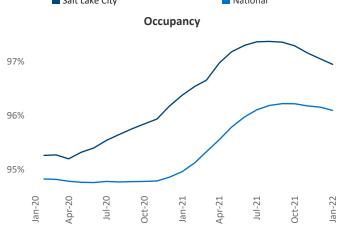

di.com Liliana Malai Senior PPC Specialist Liliana.Malai@yardi.com

Contacts

**Salt Lake City** is the **44th** largest multifamily market with **112,920** completed units and **51,141** units in development, **13,987** of which have already broken ground.

New lease asking **rents** are at \$1,498, up 19.3% ▲ from the previous year placing Salt Lake City at 17th overall in year-over-year rent growth.

Multifamily housing **demand** has been rising with **5,279** ▲ net units absorbed over the past 12 months. This is down **-795** ▼ units from the previous year's gain of **6,074** ▲ absorbed units.

**Employment** in Salt Lake City has grown by **3.9%** ▲ over the past 12 months, while hourly wages have risen by **6.1%** ▲ YoY to **\$30.09** according to the *Bureau of Labor Statistics*.









## **DISCLAIMER**

ALTHOUGH EVERY EFFORT IS MADE TO ENSURE THE ACCURACY, TIMELINESS AND COMPLETENESS OF THE INFORMATION PROVIDED IN THIS PUBLICATION, THE INFORMATION IS PROVIDED "AS IS" AND YARDI MATRIX DOES NOT GUARANTEE, WARRANT, REPRESENT OR UNDERTAKE THAT THE INFORMATION PROVIDED IS CORRECT, ACCURATE, CURRENT OR COMPLETE. YARDI MATRIX IS NOT LIABLE FOR ANY LOSS, CLAIM, OR DEMAND ARISING DIRECTLY OR INDIRECTLY FROM ANY USE OR RELIANCE UPON THE INFORMATION CONTAINED HEREIN.

## **COPYRIGHT NOTICE**

This document, publication and/or presentation (collectively, 'document') is protected by copyright, trademark and other intellectual property laws. Use of this document is subject to the terms and conditions of Yardi Systems, Inc. dba Yardi Matrix's Terms of Use <a href="http://www.y