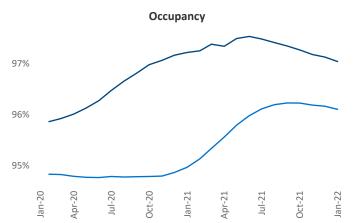

## Yardi Matrix





**Units Under Construction as % of Stock** 



## Sacramento January 2022

Contacts Jeff Adler L Vice President Senic Jeff.Adler@yardi.com Liliana

Liliana Malai Senior PPC Specialist Liliana.Malai@yardi.com

Sacramento is the 38th largest multifamily market with134,767 completed units and 59,407 units in development,8,001 of which have already broken ground.

New lease asking **rents** are at **\$1,882**, up **14.5%** from the previous year placing Sacramento at **41st** overall in year-over-year rent growth.

Multifamily housing **demand** has been rising with **2,177** ▲ net units absorbed over the past 12 months. This is down -1,136 ▼ units from the previous year's gain of **3,313** ▲ absorbed units.

**Employment** in Sacramento has grown by **5.1%** ▲ over the past 12 months, while