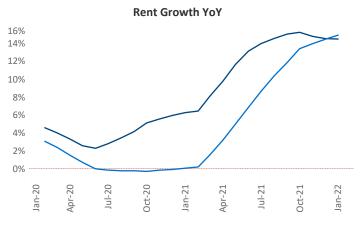

New lease asking **rents** are at **\$1,882**, up **14.5%** from the previous year placing Sacramento at **41st** overall in year-over-year rent growth.

Multifamily housing **demand** has been rising with **2,177** ▲ net units absorbed over the past 12 months. This is down -1,136 ▼ units from the previous year's gain of **3,313** ▲ absorbed units.