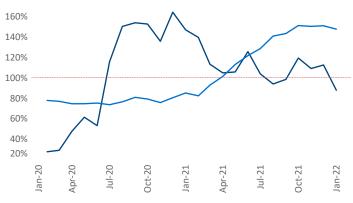

New lease asking **rents** are at **\$1,882**, up **14.5%** from the previous year placing Sacramento at **41st** overall in year-over-year rent growth.

Multifamily housing **demand** has been rising with **2,177** ▲ net units absorbed over the past 12 months. This is down -1,136 ▼ units from the previous year's gain of **3,313** ▲ absorbed units.