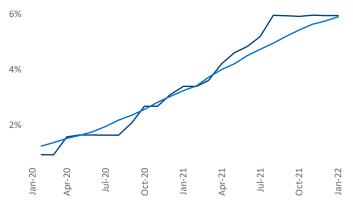

## Yardi Matrix





**Units Under Construction as % of Stock** 



## Sacramento January 2022

Contacts Jeff Adler L Vice President Senic Jeff.Adler@yardi.com Liliana

Liliana Malai Senior PPC Specialist Liliana.Malai@yardi.com

Sacramento is the 38th largest multifamily market with134,767 completed units and 59,407 units in development,8,001 of which have already broken ground.

New lease asking **rents** are at **\$1,882**, up **14.5%** from the previous year placing Sacramento at **41st** overall in year-over-year rent growth.

Multifamily housing **demand** has been rising with **2,177** ▲ net units absorbed over the past 12 months. This is down -1,136 ▼ units from the previous year's gain of **3,313** ▲ absorbed units.

**Employment** in Sacramento has grown by **5.1%** ▲ over the past 12 months, while hourly wages have risen by **7.6%** ▲ YoY to *