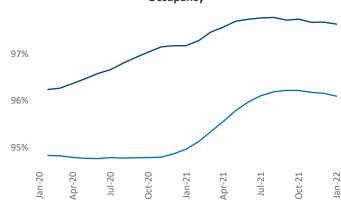

Occupancy



**Units Under Construction as % of Stock** 



## Contacts

Rochester
January 2022

Jeff Adler Vice President Jeff.Adler@yardi.com Liliana Malai Senior PPC Specialist Liliana.Malai@yardi.com

**Rochester** is the **64th** largest multifamily market with **62,300** completed units and **7,249** units in development, **2,255** of which have already broken ground.

New lease asking **rents** are at \$1,200, up 8.4% ▲ from the previous year placing Rochester at 104th overall in year-over-year rent growth.

Multifamily housing **demand** has been rising with **674** ▲ net units absorbed over the past 12 months. This is down **-429** ▼ units from the previous year's gain of **1,103** ▲ absorbed units.

**Employment** in Rochester has grown by **4.6**% ▲ over the past 12 months, while hourly wa