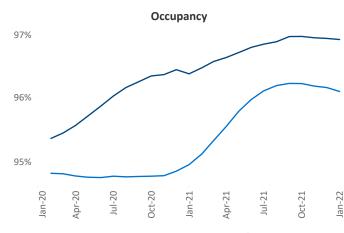

New lease asking **rents** are at \$1,368, up 13.3% ▲ from the previous year placing Richmond - Tidewater at 53rd overall in year-over-year rent growth.

Multifamily housing **demand** has been rising with **6,099** ▲ net units absorbed over the past 12 months. This is down **-1,285** ▼ units from the previous year's gain of **7,384** ▲ absorbed units.