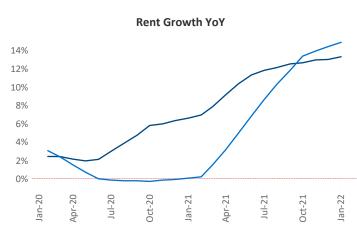

New lease asking **rents** are at \$1,368, up 13.3% ▲ from the previous year placing Richmond - Tidewater at 53rd overall in year-over-year rent growth.

Multifamily housing **demand** has been rising with **6,099** ▲ net units absorbed over the past 12 months. This is down **-1,285** ▼ units from the previous year's gain of **7,384** ▲ absorbed units.