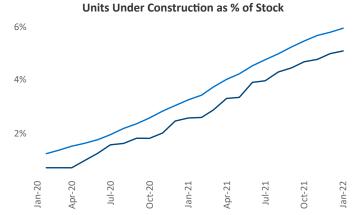

## Contacts

Richmond - January 2022

Jeff Adler Vice President Jeff.Adler@yardi.com Liliana Malai Senior PPC Specialist Liliana.Malai@yardi.com

**Richmond - Tidewater** is the **20th** largest multifamily market with **232,672** completed units and **50,970** units in development, **11,751** of which have already broken ground.