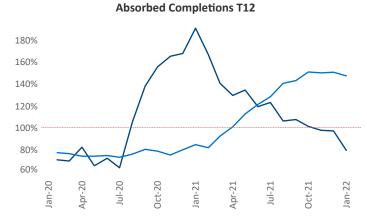

New lease asking **rents** are at \$1,368, up 13.3% ▲ from the previous year placing Richmond - Tidewater at 53rd overall in year-over-year rent growth.

Multifamily housing **demand** has been rising with **6,099** ▲ net units absorbed over the past 12 months. This is down **-1,285** ▼ units from the previous year's gain of **7,384** ▲ absorbed units.