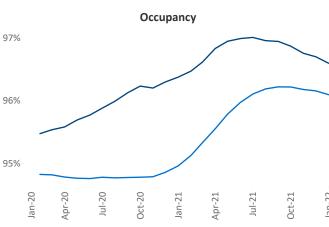

New lease asking **rents** are at \$1,521, up 13.9% ▲ from the previous year placing Reno at 46th overall in year-over-year rent growth.

Multifamily housing **demand** has been rising with **2,434** ▲ net units absorbed over the past 12 months. This is up **367** ▲ units from the previous year's gain of **2,067** ▲ absorbed units.