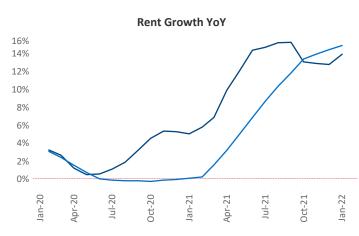

New lease asking **rents** are at \$1,521, up 13.9% ▲ from the previous year placing Reno at 46th overall in year-over-year rent growth.

Multifamily housing **demand** has been rising with **2,434** ▲ net units absorbed over the past 12 months. This is up **367** ▲ units from the previous year's gain of **2,067** ▲ absorbed units.