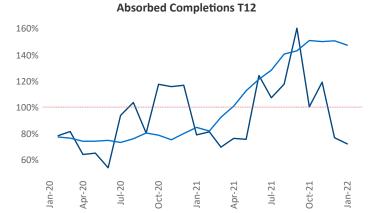

New lease asking **rents** are at \$1,521, up 13.9% ▲ from the previous year placing Reno at 46th overall in year-over-year rent growth.

Multifamily housing **demand** has been rising with **2,434** ▲ net units absorbed over the past 12 months. This is up **367** ▲ units from the previous year's gain of **2,067** ▲ absorbed units.