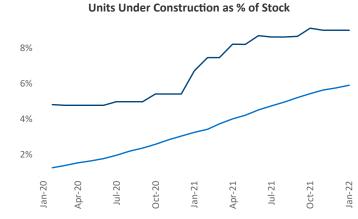

## Contacts

Reno January 2022 Jeff Adler Vice President Jeff.Adler@yardi.com Liliana Malai Senior PPC Specialist Liliana.Malai@yardi.com

**Reno** is the **82nd** largest multifamily market with **43,328** completed units and **10,868** units in development, **3,892** of which have already broken ground.