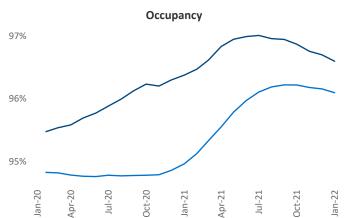

Multifamily housing **demand** has been rising with **2,434** ▲ net units absorbed over the past 12 months. This is up **367** ▲ units from the previous year's gain of **2,067** ▲ absorbed units.

**Employment** in Reno has grown by **3.9%** ▲ over the past 12 months, while hourly wages have risen by **1.0%** ▲ YoY to **\$26.00** according to the *Bureau of Labor Statistics*.