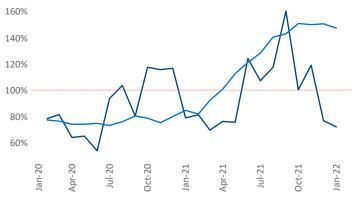

**Reno** is the **82nd** largest multifamily market with **43,328** completed units and **10,868** units in development, **3,892** of which have already broken ground.

New lease asking **rents** are at **\$1,521**, up **13.9%** from the previous year placing Reno at **46th** overall in year-over-year rent growth.

Multifamily housing **demand** has been rising with **2,434** ▲ net units absorbed over the past 12 months. This is up **367** ▲ units from the previous year's gain of **2,067** ▲ absorbed units.

**Employment** in Reno has grown by **3.9%** ▲ over the past 12 months, while hourly wages have risen by **1.0%** ▲ YoY to **\$26.00** according to the *Bureau of Labor Statistics*.