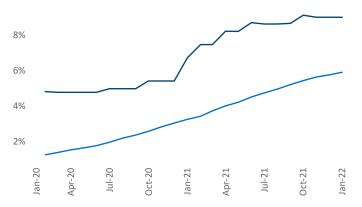

**Reno** is the **82nd** largest multifamily market with **43,328** completed units and **10,868** units in development, **3,892** of which have already broken ground.

New lease asking **rents** are at **\$1,521**, up **13.9%** from the previous year placing Reno at **46th** overall in year-over-year rent growth.

**Rent Growth YoY** 16% 14% 12% 10% 8% 6% 4% 2% 0% Jan-20 Apr-20 Jul-20 Oct-20 Jan-21 Apr-21 Oct-21 Jan-22 Jul-21