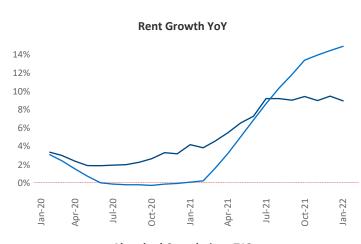

New lease asking **rents** are at \$1,716, up 9% ▲ from the previous year placing Providence at 95th overall in year-over-year rent growth.

Multifamily housing **demand** has been rising with **898** ▲ net units absorbed over the past 12 months. This is up **264** ▲ units from the previous year's gain of **634** ▲ absorbed units.