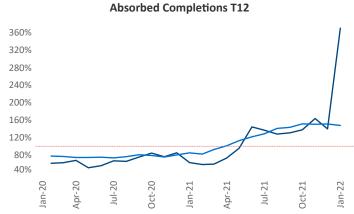

New lease asking **rents** are at \$1,716, up 9% ▲ from the previous year placing Providence at 95th overall in year-over-year rent growth.

Multifamily housing **demand** has been rising with **898** ▲ net units absorbed over the past 12 months. This is up **264** ▲ units from the previous year's gain of **634** ▲ absorbed units.