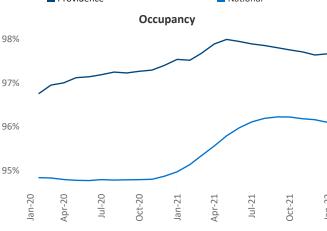

New lease asking **rents** are at \$1,716, up 9% ▲ from the previous year placing Providence at 95th overall in year-over-year rent growth.

Multifamily housing **demand** has been rising with **898** ▲ net units absorbed over the past 12 months. This is up **264** ▲ units from the previous year's gain of **634** ▲ absorbed units.