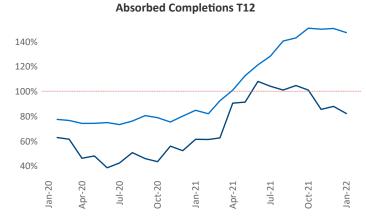

New lease asking **rents** are at \$1,653, up 13.8% ▲ from the previous year placing Portland at 47th overall in year-over-year rent growth.

Multifamily housing **demand** has been rising with **7,441** ▲ net units absorbed over the past 12 months. This is up **2,340** ▲ units from the previous year's gain of **5,101** ▲ absorbed units.