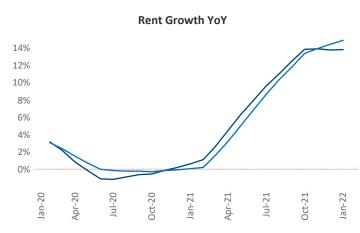

New lease asking **rents** are at \$1,653, up 13.8% ▲ from the previous year placing Portland at 47th overall in year-over-year rent growth.

Multifamily housing **demand** has been rising with **7,441** ▲ net units absorbed over the past 12 months. This is up **2,340** ▲ units from the previous year's gain of **5,101** ▲ absorbed units.