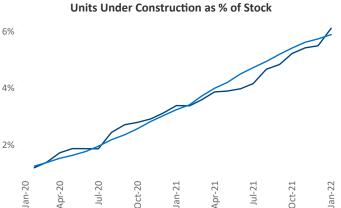

Portland January 2022

Jeff Adler Vice President Jeff.Adler@yardi.com Liliana Malai Senior PPC Specialist Liliana.Malai@yardi.com

Contacts

**Portland** is the **31st** largest multifamily market with **168,674** completed units and **46,478** units in development, **10,318** of which have already broken ground.