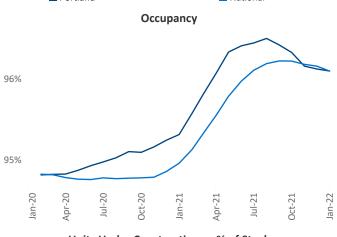

New lease asking **rents** are at \$1,653, up 13.8% ▲ from the previous year placing Portland at 47th overall in year-over-year rent growth.

Multifamily housing **demand** has been rising with **7,441** ▲ net units absorbed over the past 12 months. This is up **2,340** ▲ units from the previous year's gain of **5,101** ▲ absorbed units.