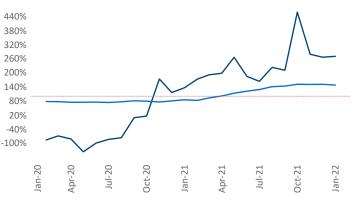

## Yardi Matrix

Units Under Construction as % of Stock

Portland ME January 2022

Jeff Adler Vice President Jeff.Adler@yardi.com

Liliana Malai Senior PPC Specialist Liliana.Malai@yardi.com

**Portland ME** is the **118th** largest multifamily market with **13,616** completed units and **7,157** units in development, **682** of which have already broken ground.