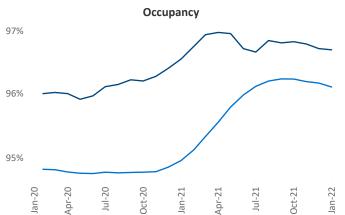

New lease asking **rents** are at **\$1,585**, up **8%** from the previous year placing Portland ME at **106th** overall in year-over-year rent growth.

Multifamily housing **demand** has been rising with  $427 \blacktriangle$  net units absorbed over the past 12 months. This is up  $269 \blacktriangle$  units from the previous year's gain of  $158 \blacktriangle$  absorbed units.