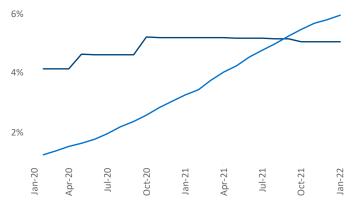

New lease asking **rents** are at **\$1,585**, up **8%** from the previous year placing Portland ME at **106th** overall in year-over-year rent growth.

Multifamily housing **demand** has been rising with  $427 \blacktriangle$  net units absorbed over the past 12 months. This is up  $269 \blacktriangle$  units from the previous year's gain of  $158 \blacktriangle$  absorbed units.