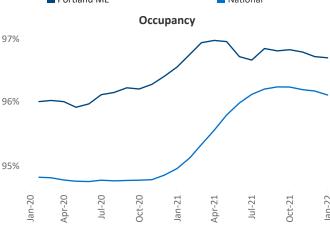

New lease asking **rents** are at \$1,585, up 8% ▲ from the previous year placing Portland ME at **106th** overall in year-over-year rent growth.

Multifamily housing **demand** has been rising with **427** ▲ net units absorbed over the past 12 months. This is up **269** ▲ units from the previous year's gain of **158** ▲ absorbed units.