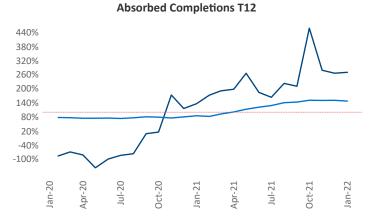

New lease asking **rents** are at \$1,585, up 8% ▲ from the previous year placing Portland ME at **106th** overall in year-over-year rent growth.

Multifamily housing **demand** has been rising with **427** ▲ net units absorbed over the past 12 months. This is up **269** ▲ units from the previous year's gain of **158** ▲ absorbed units.