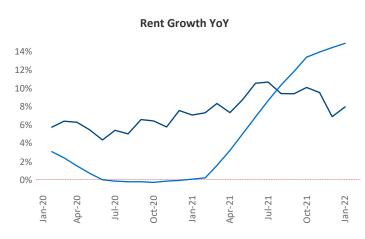

New lease asking **rents** are at \$1,585, up 8% ▲ from the previous year placing Portland ME at **106th** overall in year-over-year rent growth.

Multifamily housing **demand** has been rising with **427** ▲ net units absorbed over the past 12 months. This is up **269** ▲ units from the previous year's gain of **158** ▲ absorbed units.