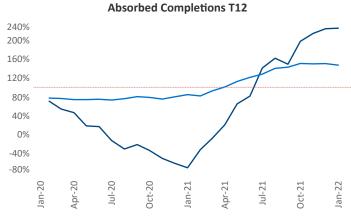

New lease asking **rents** are at \$1,263, up 8.8% ▲ from the previous year placing Pittsburgh at 97th overall in year-over-year rent growth.

Multifamily housing **demand** has been rising with **1,990** ▲ net units absorbed over the past 12 months. This is up **2,498** ▲ units from the previous year's loss of **-508** ▼ absorbed units.