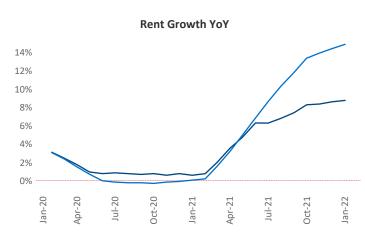

New lease asking **rents** are at \$1,263, up 8.8% ▲ from the previous year placing Pittsburgh at 97th overall in year-over-year rent growth.

Multifamily housing **demand** has been rising with **1,990** ▲ net units absorbed over the past 12 months. This is up **2,498** ▲ units from the previous year's loss of **-508** ▼ absorbed units.