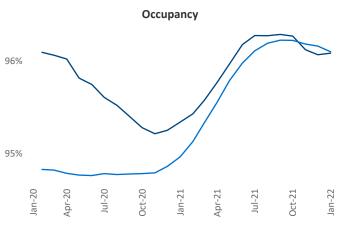

Vice President Jeff.Adler@yardi.com Liliana Malai Senior PPC Specialist Liliana.Malai@yardi.com

Contacts

**Pittsburgh** is the **48th** largest multifamily market with **92,859** completed units and **11,273** units in development, **2,866** of which have already broken ground.

New lease asking **rents** are at \$1,263, up 8.8% ▲ from the previous year placing Pittsburgh at 97th overall in year-over-year rent growth.

Multifamily housing **demand** has been rising with **1,990** ▲ net units absorbed over the past 12 months. This is up **2,498** ▲ units from the previous year's loss of **-508** ▼ absorbed units.

**Employment** in Pittsburgh has grown by 2.9% ▲ over the past 12 months, while hourly wages have risen by 7.9% ▲ YoY to \$29.53 according to the *Bureau of Labor Statistics*.









## **DISCLAIMER**

ALTHOUGH EVERY EFFORT IS MADE TO ENSURE THE ACCURACY, TIMELINESS AND COMPLETENESS OF THE INFORMATION PROVIDED IN THIS PUBLICATION, THE INFORMATION IS PROVIDED "AS IS" AND YARDI MATRIX DOES NOT GUARANTEE, WARRANT, REPRESENT OR UNDERTAKE THAT THE INFORMATION PROVIDED IS CORRECT, ACCURATE, CURRENT OR COMPLETE. YARDI MATRIX IS NOT LIABLE FOR ANY LOSS, CLAIM, OR DEMAND ARISING DIRECTLY OR INDIRECTLY FROM ANY USE OR RELIANCE UPON THE INFORMATION CONTAINED HEREIN.

## **COPYRIGHT NOTICE**

This document, publication and/or presentation (collectively, 'document') is protected by copyright, trademark and other intellectual property laws. Use of this document is subject to the terms and conditions of Yardi Systems, Inc. dba Yardi Matrix's Terms of Use <a href="http://www.y