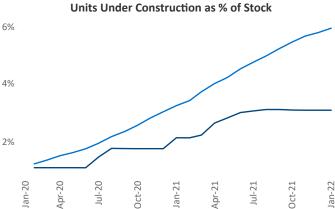

Pittsburgh January 2022

Jeff Adler Vice President Jeff.Adler@yardi.com Liliana Malai Senior PPC Specialist Liliana.Malai@yardi.com

Contacts

**Pittsburgh** is the **48th** largest multifamily market with **92,859** completed units and **11,273** units in development, **2,866** of which have already broken ground.