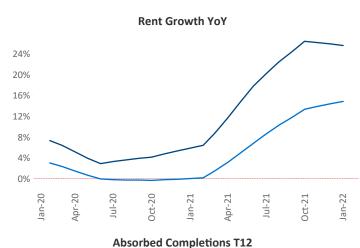

New lease asking **rents** are at \$1,640, up 25.6% ▲ from the previous year placing Phoenix at 4th overall in year-over-year rent growth.

Multifamily housing **demand** has been rising with **8,730** ▲ net units absorbed over the past 12 months. This is down **-2,393** ▼ units from the previous year's gain of **11,123** ▲ absorbed units.