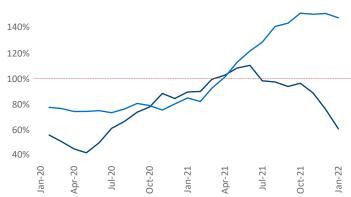

New lease asking **rents** are at \$1,640, up 25.6% ▲ from the previous year placing Phoenix at 4th overall in year-over-year rent growth.

Multifamily housing **demand** has been rising with **8,730** ▲ net units absorbed over the past 12 months. This is down **-2,393** ▼ units from the previous year's gain of **11,123** ▲ absorbed units.