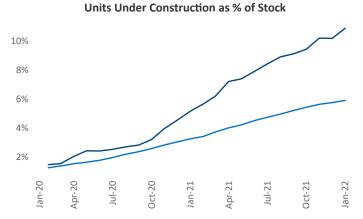

Phoenix January 2022

Jeff Adler Vice President Jeff.Adler@yardi.com Liliana Malai Senior PPC Specialist Liliana.Malai@yardi.com

Contacts

**Phoenix** is the **9th** largest multifamily market with **330,776** completed units and **94,745** units in development, **35,943** of which have already broken ground.