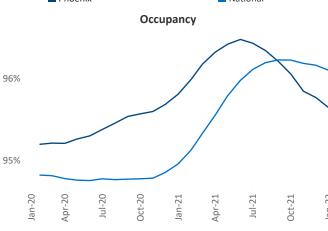

New lease asking **rents** are at \$1,640, up 25.6% ▲ from the previous year placing Phoenix at 4th overall in year-over-year rent growth.

Multifamily housing **demand** has been rising with **8,730** ▲ net units absorbed over the past 12 months. This is down **-2,393** ▼ units from the previous year's gain of **11,123** ▲ absorbed units.