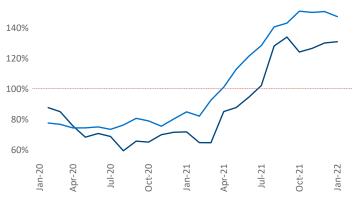

# Yardi Matrix

Units Under Construction as % of Stock

# Philadelphia January 2022

Jeff Adler Vice President Jeff.Adler@yardi.com

Liliana Malai Senior PPC Specialist Liliana.Malai@yardi.com

Philadelphia is the 10th largest multifamily market with311,502 completed units and 78,701 units in development,12,718 of which have already broken ground.