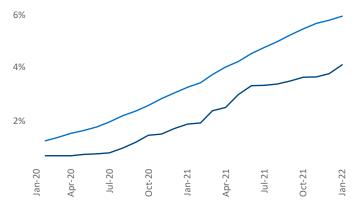

**Employment** in Philadelphia has grown by **4.3%** ▲ over the past 12 months, while hourly wages have risen by **7.2%** ▲ YoY to **\$31.57** according to the *Bureau of Labor Statistics*.

**Rent Growth YoY** 14% 12% 10% 8% 6% 4% 2% 0% Apr-20 Jul-20 Oct-20 Jan-20 Jan-21 Apr-21 Oct-21 Jan-22 Jul-21