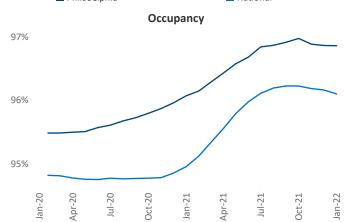

New lease asking **rents** are at **\$1,615**, up **11.5%** from the previous year placing Philadelphia at **72nd** overall in year-over-year rent growth.

Multifamily housing **demand** has been rising with **11,397** ▲ net units absorbed over the past 12 months. This is up **5,649** ▲ units from the previous year's gain of **5,748** ▲ absorbed units.