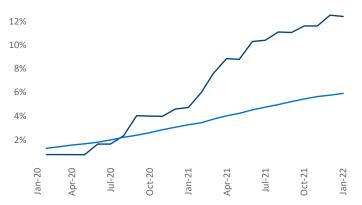

New lease asking **rents** are at **\$1,446**, up **17.3%** from the previous year placing Pensacola at **29th** overall in year-over-year rent growth.

Multifamily housing **demand** has been rising with **2,277** ▲ net units absorbed over the past 12 months. This is down -733 ▼ units from the previous year's gain of **3,010** ▲ absorbed units.

**Employment** in Pensacola has grown by **3.3%** over the past 12 months, while hourly wages have risen by **7.4%** YoY to **\$26.85** according to the *Bureau of Labor Statistics*.

**Rent Growth YoY** 18% 16% 14% 12% 10% 8% 6% 4% 2% 0% Apr-20 Oct-20 Jan-20 Jul-20 lan-21 Apr-21 Jan-22 Jul-21 Oct-21