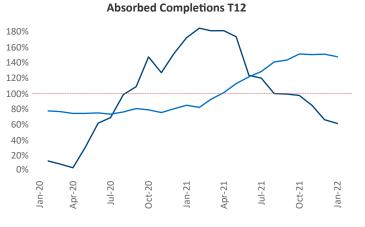

## Pensacola January 2022

Contacts Jeff Adler L Vice President Senic Jeff.Adler@yardi.com Liliana

Liliana Malai Senior PPC Specialist Liliana.Malai@yardi.com

**Pensacola** is the **89th** largest multifamily market with **36,823** completed units and **20,073** units in development, **4,562** of which have already broken ground.

New lease asking **rents** are at **\$1,446**, up **17.3%** from the previous year placing Pensacola at **29th** overall in year-over-year rent growth.

Multifamily housing **demand** has been rising with **2,277** ▲ net units absorbed over the past 12 months. This is down -733 ▼ units from the previous year's gain of **3,010** ▲ absorbed units.