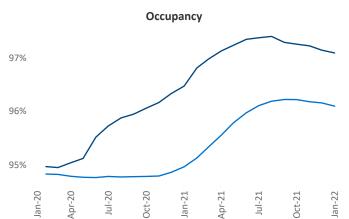

New lease asking **rents** are at **\$1,446**, up **17.3%** from the previous year placing Pensacola at **29th** overall in year-over-year rent growth.

Multifamily housing **demand** has been rising with **2,277** ▲ net units absorbed over the past 12 months. This is down -733 ▼ units from the previous year's gain of **3,010** ▲ absorbed units.