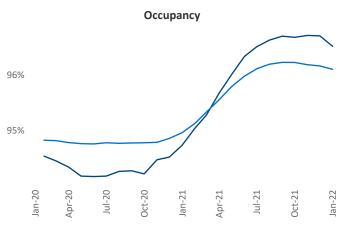

New lease asking **rents** are at \$1,709, up 24.8% ▲ from the previous year placing Orlando at 5th overall in year-over-year rent growth.

Multifamily housing **demand** has been rising with **17,749** ▲ net units absorbed over the past 12 months. This is up **9,991** ▲ units from the previous year's gain of **7,758** ▲ absorbed units.