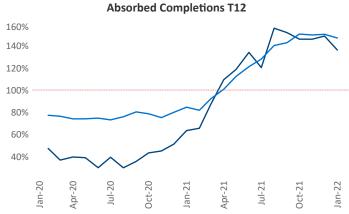

New lease asking **rents** are at \$1,709, up 24.8% ▲ from the previous year placing Orlando at 5th overall in year-over-year rent growth.

Multifamily housing **demand** has been rising with **17,749** ▲ net units absorbed over the past 12 months. This is up **9,991** ▲ units from the previous year's gain of **7,758** ▲ absorbed units.