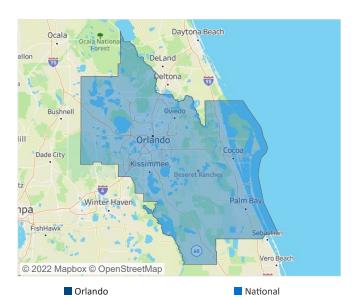

Orlando January 2022

Jeff Adler Vice President Jeff.Adler@yardi.com Liliana Malai Senior PPC Specialist Liliana.Malai@yardi.com

Contacts

**Orlando** is the **16th** largest multifamily market with **243,933** completed units and **120,127** units in development, **21,975** of which have already broken ground.