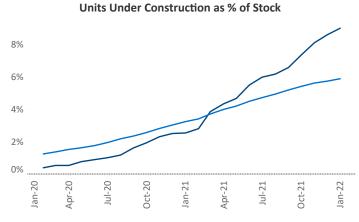

Orlando January 2022

Jeff Adler Vice President Jeff.Adler@yardi.com Liliana Malai Senior PPC Specialist Liliana.Malai@yardi.com

Contacts

**Orlando** is the **16th** largest multifamily market with **243,933** completed units and **120,127** units in development, **21,975** of which have already broken ground.