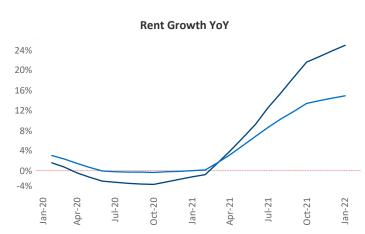

New lease asking **rents** are at \$1,709, up 24.8% ▲ from the previous year placing Orlando at 5th overall in year-over-year rent growth.

Multifamily housing **demand** has been rising with **17,749** ▲ net units absorbed over the past 12 months. This is up **9,991** ▲ units from the previous year's gain of **7,758** ▲ absorbed units.