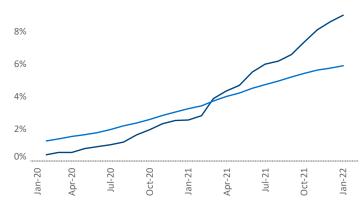

## Yardi Matrix

**Units Under Construction as % of Stock** 

## Orlando January 2022

Contacts Jeff Adler L Vice President Senic Jeff.Adler@yardi.com Liliana

Liliana Malai Senior PPC Specialist Liliana.Malai@yardi.com

**Orlando** is the **16th** largest multifamily market with **243,933** completed units and **120,127** units in development, **21,975** of which have already broken ground.