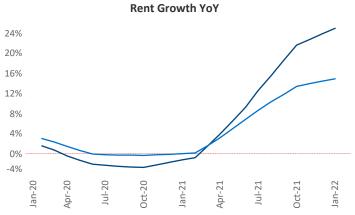

New lease asking **rents** are at **\$1,709**, up **24.8%** from the previous year placing Orlando at **5th** overall in year-over-year rent growth.

Multifamily housing **demand** has been rising with **17,749** ▲ net units absorbed over the past 12 months. This is up **9,991** ▲ units from the previous year's gain of **7,758** ▲ absorbed units.