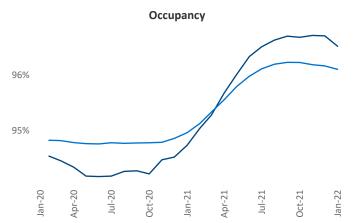

New lease asking **rents** are at **\$1,709**, up **24.8%** from the previous year placing Orlando at **5th** overall in year-over-year rent growth.

Multifamily housing **demand** has been rising with **17,749** ▲ net units absorbed over the past 12 months. This is up **9,991** ▲ units from the previous year's gain of **7,758** ▲ absorbed units.