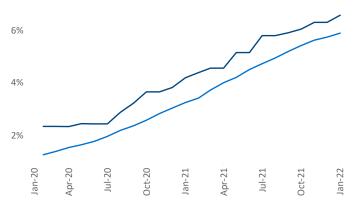

New lease asking **rents** are at **\$1,067**, up **8.5%** from the previous year placing Omaha at **100th** overall in year-over-year rent growth.

Multifamily housing **demand** has been rising with **2,604** ▲ net units absorbed over the past 12 months. This is up **1,118** ▲ units from the previous year's gain of **1,486** ▲ absorbed units.