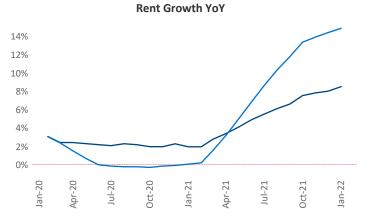

New lease asking **rents** are at **\$1,067**, up **8.5%** from the previous year placing Omaha at **100th** overall in year-over-year rent growth.

Multifamily housing **demand** has been rising with **2,604** ▲ net units absorbed over the past 12 months. This is up **1,118** ▲ units from the previous year's gain of **1,486** ▲ absorbed units.