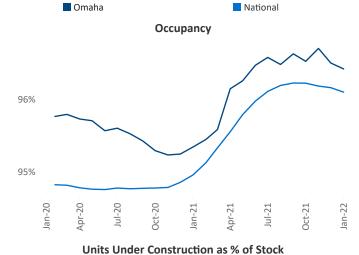

New lease asking **rents** are at \$1,067, up 8.5% ▲ from the previous year placing Omaha at 100th overall in year-over-year rent growth.

Multifamily housing demand has been rising with 2,604 A net units absorbed over the past 12 months. This is up 1,118 ▲ units from the previous year's gain of 1,486 ▲ absorbed units.