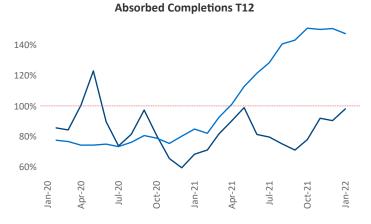

New lease asking **rents** are at \$1,067, up 8.5% ▲ from the previous year placing Omaha at 100th overall in year-over-year rent growth.

Multifamily housing demand has been rising with 2,604 A net units absorbed over the past 12 months. This is up 1,118 ▲ units from the previous year's gain of 1,486 ▲ absorbed units.