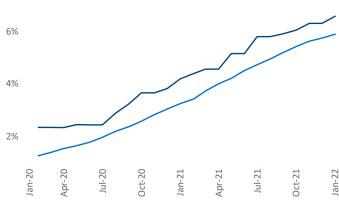

New lease asking **rents** are at \$1,067, up 8.5% ▲ from the previous year placing Omaha at 100th overall in year-over-year rent growth.

Multifamily housing demand has been rising with 2,604 A net units absorbed over the past 12 months. This is up 1,118 ▲ units from the previous year's gain of 1,486 ▲ absorbed units.