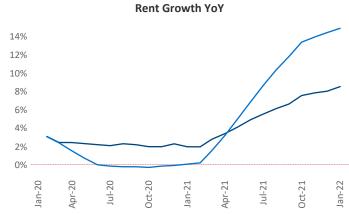

New lease asking **rents** are at \$1,067, up 8.5% ▲ from the previous year placing Omaha at 100th overall in year-over-year rent growth.

Multifamily housing demand has been rising with 2,604 A net units absorbed over the past 12 months. This is up 1,118 ▲ units from the previous year's gain of 1,486 ▲ absorbed units.