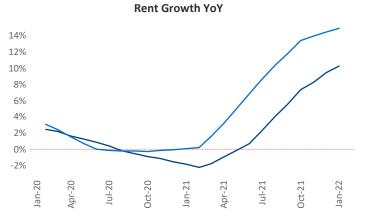

New lease asking **rents** are at **\$2,170**, up **10.3%** from the previous year placing Northern New Jersey at **84th** overall in year-over-year rent growth.

Multifamily housing **demand** has been rising with **13,629** ▲ net units absorbed over the past 12 months. This is up **12,738** ▲ units from the previous year's gain of **891** ▲ absorbed units.