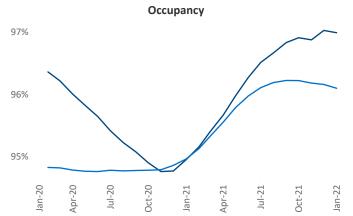

New lease asking **rents** are at **\$2,170**, up **10.3%** from the previous year placing Northern New Jersey at **84th** overall in year-over-year rent growth.

Multifamily housing **demand** has been rising with **13,629** ▲ net units absorbed over the past 12 months. This is up **12,738** ▲ units from the previous year's gain of **891** ▲ absorbed units.