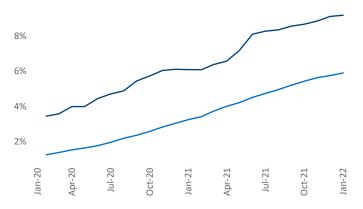

# Yardi Matrix





**Units Under Construction as % of Stock** 



# Northern New Jef January 2022 Jeff.Adle

Jeff Adler Vice President Jeff.Adler@yardi.com

Liliana Malai Senior PPC Specialist Liliana.Malai@yardi.com

Northern New Jersey is the 17th largest multifamily market with 241,170 completed units and 133,819 units in development, 22,097 of which have already broken ground.

New lease asking **rents** are at **\$2,170**, up **10.3%** from the previous year placing Northern New Jersey at **84th** overall in year-over-year rent growth.

Multifamily housing **demand** has been rising with **13,629** ▲ net units absorbed over the past 12 months. This is up **12,738** ▲ units from the previous year's gain of **891** ▲ absorbed units.

Employment in Northern New Jersey has grown by 4.5% ▲ over the past 12 months, while hourly wages have risen by 1.5%