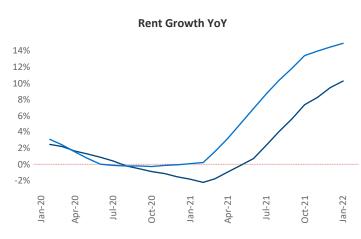

New lease asking **rents** are at \$2,170, up 10.3% ▲ from the previous year placing Northern New Jersey at 84th overall in year-over-year rent growth.

Multifamily housing **demand** has been rising with **13,629** ▲ net units absorbed over the past 12 months. This is up **12,738** ▲ units from the previous year's gain of **891** ▲ absorbed units.