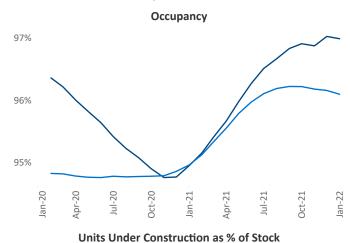

New lease asking **rents** are at \$2,170, up 10.3% ▲ from the previous year placing Northern New Jersey at 84th overall in year-over-year rent growth.

Multifamily housing **demand** has been rising with **13,629** ▲ net units absorbed over the past 12 months. This is up **12,738** ▲ units from the previous year's gain of **891** ▲ absorbed units.