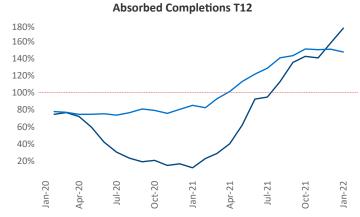

New lease asking **rents** are at \$2,170, up 10.3% ▲ from the previous year placing Northern New Jersey at 84th overall in year-over-year rent growth.

Multifamily housing **demand** has been rising with **13,629** ▲ net units absorbed over the past 12 months. This is up **12,738** ▲ units from the previous year's gain of **891** ▲ absorbed units.