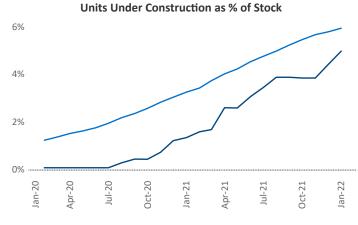

## Contacts

North Central January 2022

Jeff Adler Vice President <u>Jeff.Adler@yardi.com</u> Liliana Malai Senior PPC Specialist Liliana.Malai@yardi.com

**North Central Florida** is the **62nd** largest multifamily market with **65,209** completed units and **20,967** units in development, **3,222** of which have already broken ground.