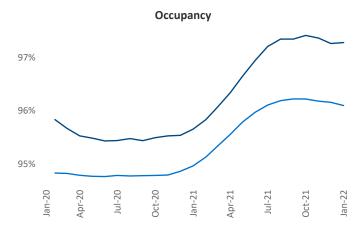

New lease asking **rents** are at \$1,434, up 15.3% ▲ from the previous year placing North Central Florida at 36th overall in year-over-year rent growth.

Multifamily housing **demand** has been rising with **3,962** ▲ net units absorbed over the past 12 months. This is up **1,575** ▲ units from the previous year's gain of **2,387** ▲ absorbed units.