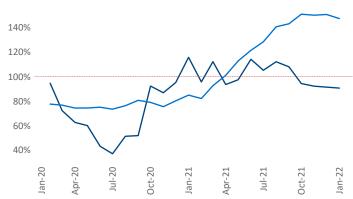

New lease asking **rents** are at \$1,434, up 15.3% ▲ from the previous year placing North Central Florida at 36th overall in year-over-year rent growth.

Multifamily housing **demand** has been rising with **3,962** ▲ net units absorbed over the past 12 months. This is up **1,575** ▲ units from the previous year's gain of **2,387** ▲ absorbed units.

Employment in North Central Florida has grown by 3.3% ▲ over the past 12 months, while hourly wages have risen by 9.0% ▲ YoY to \$26.18 according to the *Bureau of Labor Statistics*.

**Absorbed Completions T12** 