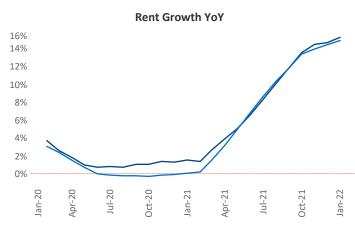

New lease asking **rents** are at \$1,434, up 15.3% ▲ from the previous year placing North Central Florida at 36th overall in year-over-year rent growth.

Multifamily housing **demand** has been rising with **3,962** ▲ net units absorbed over the past 12 months. This is up **1,575** ▲ units from the previous year's gain of **2,387** ▲ absorbed units.