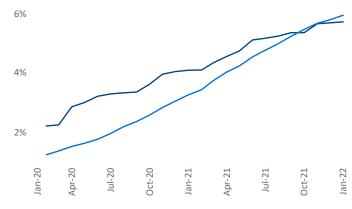

## Contacts

New York January 2022 Jeff Adler Vice President <u>Jeff.Adler@yardi.com</u> Liliana Malai Senior PPC Specialist Liliana.Malai@yardi.com

**New York** is the **3rd** largest multifamily market with **577,546** completed units and **136,800** units in development, **32,750** of which have already broken ground.