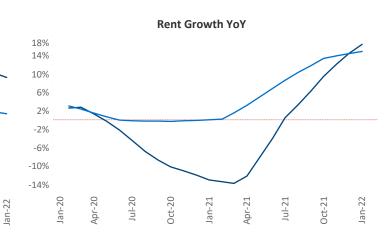

New lease asking **rents** are at \$3,926, up 16.5% ▲ from the previous year placing New York at 31st overall in year-over-year rent growth.

Multifamily housing **demand** has been rising with **21,276** ▲ net units absorbed over the past 12 months. This is up **36,882** ▲ units from the previous year's loss of **-15,606** ▼ absorbed units.