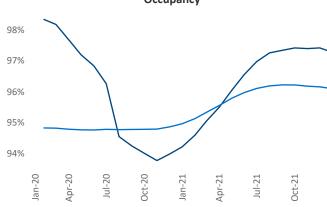

New lease asking **rents** are at \$3,926, up 16.5% ▲ from the previous year placing New York at 31st overall in year-over-year rent growth.

Multifamily housing **demand** has been rising with **21,276** ▲ net units absorbed over the past 12 months. This is up **36,882** ▲ units from the previous year's loss of **-15,606** ▼ absorbed units.