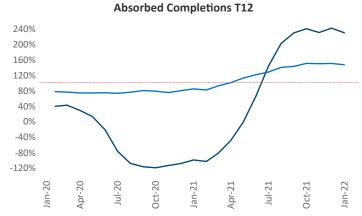

New lease asking **rents** are at \$3,926, up 16.5% ▲ from the previous year placing New York at 31st overall in year-over-year rent growth.

Multifamily housing **demand** has been rising with **21,276** ▲ net units absorbed over the past 12 months. This is up **36,882** ▲ units from the previous year's loss of **-15,606** ▼ absorbed units.