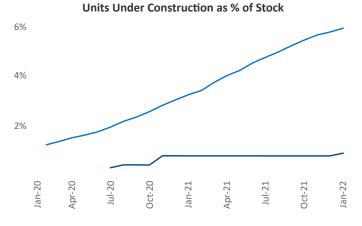

New Orleans January 2022

Jeff Adler Vice President Jeff.Adler@yardi.com Liliana Malai Senior PPC Specialist Liliana.Malai@yardi.com

Contacts

**New Orleans** is the **65th** largest multifamily market with **60,897** completed units and **6,612** units in development, **559** of which have already broken ground.