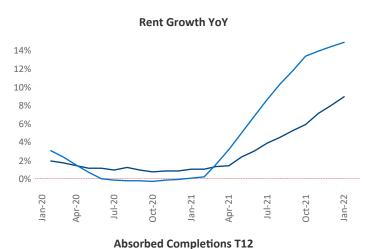

New lease asking **rents** are at \$1,154, up 9% ▲ from the previous year placing New Orleans at 94th overall in year-over-year rent growth.

Multifamily housing **demand** has been rising with **1,593** ▲ net units absorbed over the past 12 months. This is up **533** ▲ units from the previous year's gain of **1,060** ▲ absorbed units.