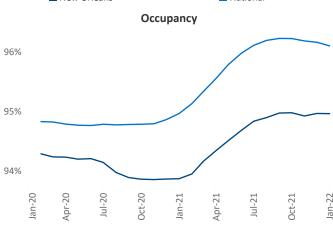

dler Vice President Jeff.Adler@yardi.com Liliana Malai Senior PPC Specialist Liliana.Malai@yardi.com

Contacts

**New Orleans** is the **65th** largest multifamily market with **60,897** completed units and **6,612** units in development, **559** of which have already broken ground.

New lease asking **rents** are at \$1,154, up 9% ▲ from the previous year placing New Orleans at 94th overall in year-over-year rent growth.

Multifamily housing **demand** has been rising with **1,593** ▲ net units absorbed over the past 12 months. This is up **533** ▲ units from the previous year's gain of **1,060** ▲ absorbed units.

Employment in New Orleans has grown by 2.3% ▲ over the past 12 months, while hourly wages have fallen by -0.5% ▼ YoY to \$25.03 according to the *Bureau of Labor Statistics*.









## **DISCLAIMER**

ALTHOUGH EVERY EFFORT IS MADE TO ENSURE THE ACCURACY, TIMELINESS AND COMPLETENESS OF THE INFORMATION PROVIDED IN THIS PUBLICATION, THE INFORMATION IS PROVIDED "AS IS" AND YARDI MATRIX DOES NOT GUARANTEE, WARRANT, REPRESENT OR UNDERTAKE THAT THE INFORMATION PROVIDED IS CORRECT, ACCURATE, CURRENT OR COMPLETE. YARDI MATRIX IS NOT LIABLE FOR ANY LOSS, CLAIM, OR DEMAND ARISING DIRECTLY OR INDIRECTLY FROM ANY USE OR RELIANCE UPON THE INFORMATION CONTAINED HEREIN.

## **COPYRIGHT NOTICE**

This document, publication and/or presentation (collectively, 'document') is protected by copyright, trademark and other intellectual property laws. Use of this document is subject to the terms and conditions of Yardi Systems, Inc. dba Yardi Matrix's Terms of Use <a href="http://www.y