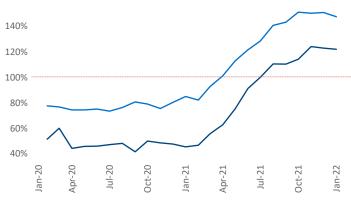

New lease asking **rents** are at **\$1,546**, up **19.1%** from the previous year placing Nashville at **18th** overall in year-over-year rent growth.

Multifamily housing **demand** has been rising with **9,549** ▲ net units absorbed over the past 12 months. This is up **6,067** ▲ units from the previous year's gain of **3,482** ▲ absorbed units.