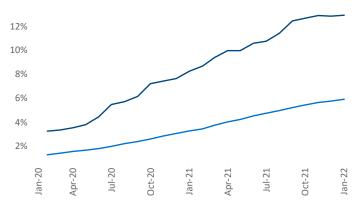

# Nashville January 2022 💷

Jeff Adler Vice President Jeff.Adler@yardi.com

Liliana Malai Senior PPC Specialist Liliana.Malai@yardi.com

**Nashville** is the **35th** largest multifamily market with **147,211** completed units and **79,272** units in development, **19,022** of which have already broken ground.