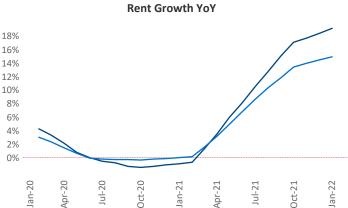

New lease asking **rents** are at **\$1,546**, up **19.1%** from the previous year placing Nashville at **18th** overall in year-over-year rent growth.

Multifamily housing **demand** has been rising with **9,549** ▲ net units absorbed over the past 12 months. This is up **6,067** ▲ units from the previous year's gain of **3,482** ▲ absorbed units.