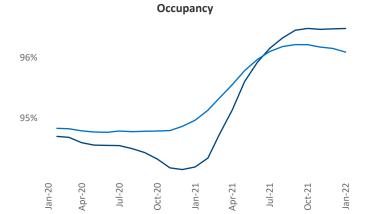

New lease asking **rents** are at **\$1,546**, up **19.1%** from the previous year placing Nashville at **18th** overall in year-over-year rent growth.

Multifamily housing **demand** has been rising with **9,549** ▲ net units absorbed over the past 12 months. This is up **6,067** ▲ units from the previous year's gain of **3,482** ▲ absorbed units.