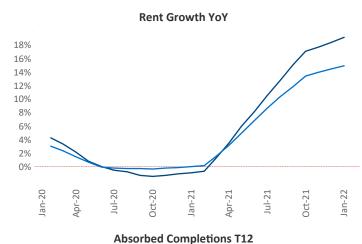

New lease asking **rents** are at \$1,546, up 19.1% ▲ from the previous year placing Nashville at 18th overall in year-over-year rent growth.

Multifamily housing **demand** has been rising with **9,549** ▲ net units absorbed over the past 12 months. This is up **6,067** ▲ units from the previous year's gain of **3,482** ▲ absorbed units.