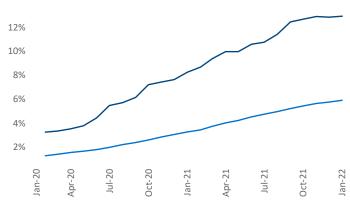

New lease asking **rents** are at \$1,546, up 19.1% ▲ from the previous year placing Nashville at 18th overall in year-over-year rent growth.

Multifamily housing **demand** has been rising with **9,549** ▲ net units absorbed over the past 12 months. This is up **6,067** ▲ units from the previous year's gain of **3,482** ▲ absorbed units.