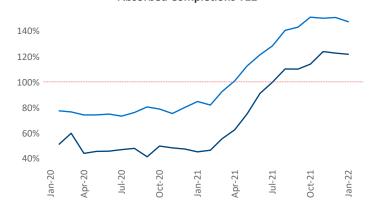

New lease asking **rents** are at \$1,546, up 19.1% ▲ from the previous year placing Nashville at 18th overall in year-over-year rent growth.

Multifamily housing **demand** has been rising with **9,549** ▲ net units absorbed over the past 12 months. This is up **6,067** ▲ units from the previous year's gain of **3,482** ▲ absorbed units.