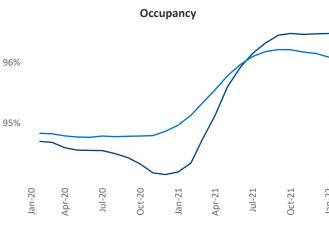

resident

Jeff.Adler@yardi.com

Liliana Malai Senior PPC Specialist Liliana.Malai@yardi.com

**Nashville** is the **35th** largest multifamily market with **147,211** completed units and **79,272** units in development, **19,022** of which have already broken ground.

New lease asking **rents** are at \$1,546, up 19.1% ▲ from the previous year placing Nashville at 18th overall in year-over-year rent growth.

Multifamily housing **demand** has been rising with **9,549** ▲ net units absorbed over the past 12 months. This is up **6,067** ▲ units from the previous year's gain of **3,482** ▲ absorbed units.

**Employment** in Nashville has grown by **5.1%** ▲ over the past 12 months, while hourly wages have risen by **10.7%** ▲ YoY to **\$31.57** according to the *Bureau of Labor Statistics*.