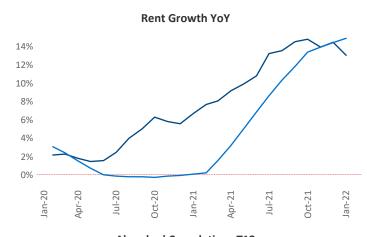

New lease asking **rents** are at \$1,082, up 13.1% ▲ from the previous year placing Mobile at 56th overall in year-over-year rent growth.

Multifamily housing **demand** has been rising with **513** ▲ net units absorbed over the past 12 months. This is down **-659** ▼ units from the previous year's gain of **1,172** ▲ absorbed units.