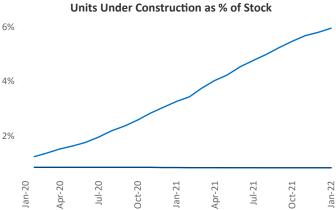

Mobile January 2022

Jeff Adler Vice President Jeff.Adler@yardi.com Liliana Malai Senior PPC Specialist Liliana.Malai@yardi.com

Contacts

**Mobile** is the **94th** largest multifamily market with **33,588** completed units and **2989** units in development, **285** of which have already broken ground.