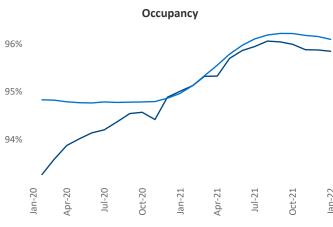

22

Jeff Adler Vice President Jeff.Adler@yardi.com Liliana Malai Senior PPC Specialist Liliana.Malai@yardi.com

Contacts

**Mobile** is the **94th** largest multifamily market with **33,588** completed units and **2989** units in development, **285** of which have already broken ground.

New lease asking **rents** are at \$1,082, up 13.1% ▲ from the previous year placing Mobile at 56th overall in year-over-year rent growth.

Multifamily housing **demand** has been rising with **513** ▲ net units absorbed over the past 12 months. This is down **-659** ▼ units from the previous year's gain of **1,172** ▲ absorbed units.

**Employment** in Mobile has grown by 2.5% ▲ over the past 12 months, while hourly wages have risen by 6.2% ▲ YoY to \$27.65 according to the *Bureau of Labor Statistics*.









## **DISCLAIMER**

ALTHOUGH EVERY EFFORT IS MADE TO ENSURE THE ACCURACY, TIMELINESS AND COMPLETENESS OF THE INFORMATION PROVIDED IN THIS PUBLICATION, THE INFORMATION IS PROVIDED "AS IS" AND YARDI MATRIX DOES NOT GUARANTEE, WARRANT, REPRESENT OR UNDERTAKE THAT THE INFORMATION PROVIDED IS CORRECT, ACCURATE, CURRENT OR COMPLETE. YARDI MATRIX IS NOT LIABLE FOR ANY LOSS, CLAIM, OR DEMAND ARISING DIRECTLY OR INDIRECTLY FROM ANY USE OR RELIANCE UPON THE INFORMATION CONTAINED HEREIN.

## **COPYRIGHT NOTICE**

This document, publication and/or presentation (collectively, 'document') is protected by copyright, trademark and other intellectual property laws. Use of this document is subject to the terms and conditions of Yardi Systems, Inc. dba Yardi Matrix's Terms of Use <a href="http://www.y