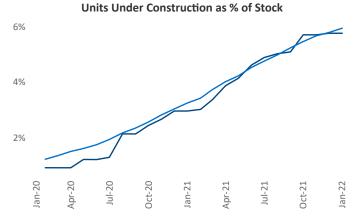

Milwaukee January 2022

Jeff Adler Vice President Jeff.Adler@yardi.com Liliana Malai Senior PPC Specialist Liliana.Malai@yardi.com

Contacts

**Milwaukee** is the **50th** largest multifamily market with **88,764** completed units and **30,246** units in development, **5,071** of which have already broken ground.