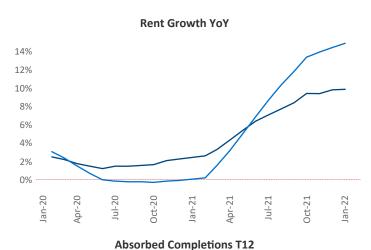

New lease asking **rents** are at \$1,289, up 9.9% ▲ from the previous year placing Milwaukee at 88th overall in year-over-year rent growth.

Multifamily housing **demand** has been rising with **2,190** ▲ net units absorbed over the past 12 months. This is down **-59** ▼ units from the previous year's gain of **2,249** ▲ absorbed units.