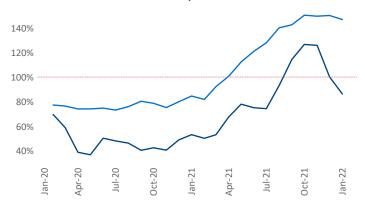

New lease asking **rents** are at \$1,289, up 9.9% ▲ from the previous year placing Milwaukee at 88th overall in year-over-year rent growth.

Multifamily housing **demand** has been rising with **2,190** ▲ net units absorbed over the past 12 months. This is down **-59** ▼ units from the previous year's gain of **2,249** ▲ absorbed units.