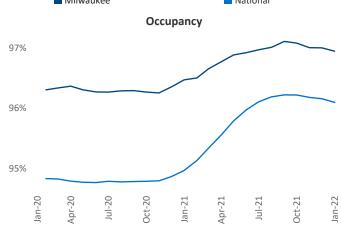

resident Jeff.Adler@yardi.com Liliana Malai Senior PPC Specialist Liliana.Malai@yardi.com

Contacts

**Milwaukee** is the **50th** largest multifamily market with **88,764** completed units and **30,246** units in development, **5,071** of which have already broken ground.

New lease asking **rents** are at \$1,289, up 9.9% ▲ from the previous year placing Milwaukee at 88th overall in year-over-year rent growth.

Multifamily housing **demand** has been rising with **2,190** ▲ net units absorbed over the past 12 months. This is down **-59** ▼ units from the previous year's gain of **2,249** ▲ absorbed units.

**Employment** in Milwaukee has grown by **0.9%** ▲ over the past 12 months, while hourly wages have risen by **2.8%** ▲ YoY to \$30.57 according to the *Bureau of Labor Statistics*.









## **DISCLAIMER**

ALTHOUGH EVERY EFFORT IS MADE TO ENSURE THE ACCURACY, TIMELINESS AND COMPLETENESS OF THE INFORMATION PROVIDED IN THIS PUBLICATION, THE INFORMATION IS PROVIDED "AS IS" AND YARDI MATRIX DOES NOT GUARANTEE, WARRANT, REPRESENT OR UNDERTAKE THAT THE INFORMATION PROVIDED IS CORRECT, ACCURATE, CURRENT OR COMPLETE. YARDI MATRIX IS NOT LIABLE FOR ANY LOSS, CLAIM, OR DEMAND ARISING DIRECTLY OR INDIRECTLY FROM ANY USE OR RELIANCE UPON THE INFORMATION CONTAINED HEREIN.

## **COPYRIGHT NOTICE**

This document, publication and/or presentation (collectively, 'document') is protected by copyright, trademark and other intellectual property laws. Use of this document is subject to the terms and conditions of Yardi Systems, Inc. dba Yardi Matrix's Terms of Use <a href="http://www.y