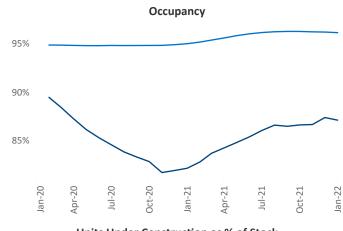

New lease asking **rents** are at \$1,030, up 3.6% ▲ from the previous year placing Midland - Odessa at 121st overall in year-over-year rent growth.

Multifamily housing **demand** has been rising with **2,703** ▲ net units absorbed over the past 12 months. This is up **4,668** ▲ units from the previous year's loss of **-1,965** ▼ absorbed units.