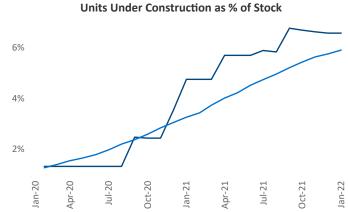

## Contacts

Midland -January 2022 Jeff Adler Vice President Jeff.Adler@yardi.com Liliana Malai Senior PPC Specialist Liliana.Malai@yardi.com

Midland - Odessa is the 105th largest multifamily market with 26,728 completed units and 4,280 units in development, 1,753 of which have already broken ground.