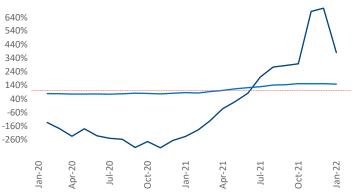

New lease asking **rents** are at \$1,030, up 3.6% ▲ from the previous year placing Midland - Odessa at 121st overall in year-over-year rent growth.

Multifamily housing **demand** has been rising with **2,703** ▲ net units absorbed over the past 12 months. This is up **4,668** ▲ units from the previous year's loss of **-1,965** ▼ absorbed units.

## Absorbed Completions T12