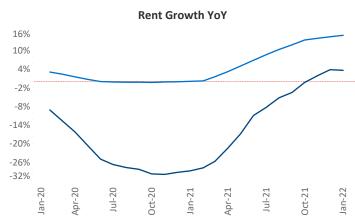

New lease asking **rents** are at \$1,030, up 3.6% ▲ from the previous year placing Midland - Odessa at 121st overall in year-over-year rent growth.

Multifamily housing **demand** has been rising with **2,703** ▲ net units absorbed over the past 12 months. This is up **4,668** ▲ units from the previous year's loss of **-1,965** ▼ absorbed units.