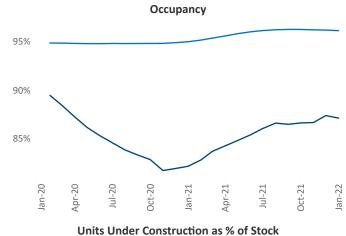

New lease asking **rents** are at \$1,030, up 3.6% ▲ from the previous year placing Midland - Odessa at 121st overall in year-over-year rent growth.

Multifamily housing **demand** has been rising with **2,703** ▲ net units absorbed over the past 12 months. This is up **4,668** ▲ units from the previous year's loss of **-1,965** ▼ absorbed units.