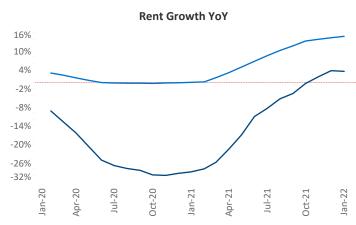

New lease asking **rents** are at \$1,030, up 3.6% ▲ from the previous year placing Midland - Odessa at 121st overall in year-over-year rent growth.

Multifamily housing **demand** has been rising with **2,703** ▲ net units absorbed over the past 12 months. This is up **4,668** ▲ units from the previous year's loss of **-1,965** ▼ absorbed units.