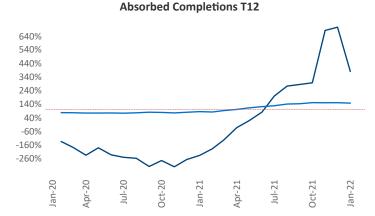

New lease asking **rents** are at \$1,030, up 3.6% ▲ from the previous year placing Midland - Odessa at 121st overall in year-over-year rent growth.

Multifamily housing **demand** has been rising with **2,703** ▲ net units absorbed over the past 12 months. This is up **4,668** ▲ units from the previous year's loss of **-1,965** ▼ absorbed units.