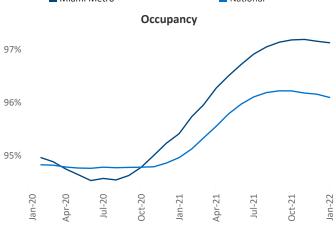

New lease asking **rents** are at \$2,196, up 26.1% ▲ from the previous year placing Miami Metro at 3rd overall in year-over-year rent growth.

Multifamily housing **demand** has been rising with **27,987** ▲ net units absorbed over the past 12 months. This is up **18,781** ▲ units from the previous year's gain of **9,206** ▲ absorbed units.

**Employment** in Miami Metro has grown by **5.3%** ▲ over the past 12 months, while hourly wages have risen by **10.4%** ▲ YoY to **\$31.48** according to the *Bureau of Labor Statistics*.