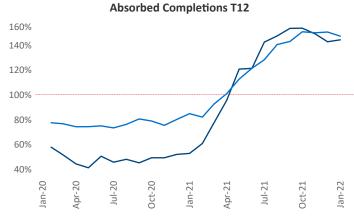

New lease asking **rents** are at \$2,196, up 26.1% ▲ from the previous year placing Miami Metro at 3rd overall in year-over-year rent growth.

Multifamily housing **demand** has been rising with **27,987** ▲ net units absorbed over the past 12 months. This is up **18,781** ▲ units from the previous year's gain of **9,206** ▲ absorbed units.