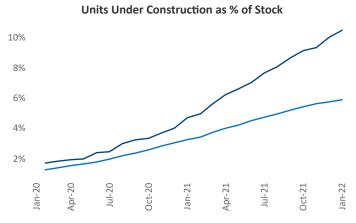

Miami Metro January 2022

Jeff Adler Vice President Jeff.Adler@yardi.com Liliana Malai Senior PPC Specialist Liliana.Malai@yardi.com

Contacts

**Miami Metro** is the **8th** largest multifamily market with **330,795** completed units and **244,459** units in development, **34,690** of which have already broken ground.