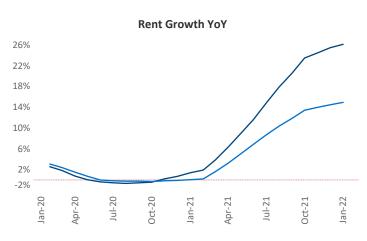

New lease asking **rents** are at \$2,196, up 26.1% ▲ from the previous year placing Miami Metro at 3rd overall in year-over-year rent growth.

Multifamily housing **demand** has been rising with **27,987** ▲ net units absorbed over the past 12 months. This is up **18,781** ▲ units from the previous year's gain of **9,206** ▲ absorbed units.