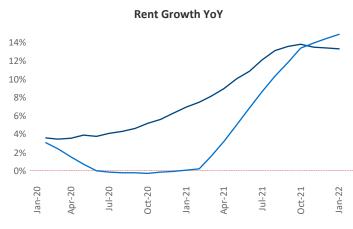

New lease asking **rents** are at \$1,080, up 13.3% ▲ from the previous year placing Memphis at 54th overall in year-over-year rent growth.

Multifamily housing **demand** has been rising with **1,260** ▲ net units absorbed over the past 12 months. This is down **-863** ▼ units from the previous year's gain of **2,123** ▲ absorbed units.