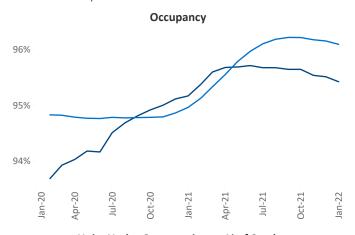

New lease asking **rents** are at \$1,080, up 13.3% ▲ from the previous year placing Memphis at 54th overall in year-over-year rent growth.

Multifamily housing **demand** has been rising with **1,260** ▲ net units absorbed over the past 12 months. This is down **-863** ▼ units from the previous year's gain of **2,123** ▲ absorbed units.