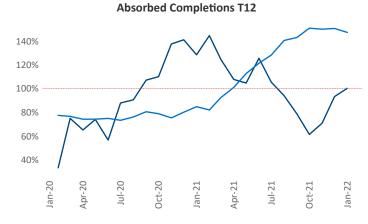

New lease asking **rents** are at \$1,080, up 13.3% ▲ from the previous year placing Memphis at 54th overall in year-over-year rent growth.

Multifamily housing **demand** has been rising with **1,260** ▲ net units absorbed over the past 12 months. This is down **-863** ▼ units from the previous year's gain of **2,123** ▲ absorbed units.