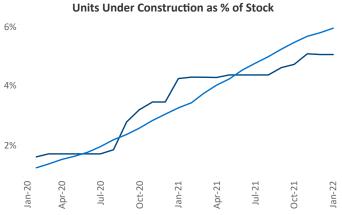

Memphis January 2022

Jeff Adler Vice President Jeff.Adler@yardi.com Liliana Malai Senior PPC Specialist Liliana.Malai@yardi.com

Contacts

Memphis is the 47th largest multifamily market with 101,595 completed units and 18,231 units in development, 5,096 of which have already broken ground.