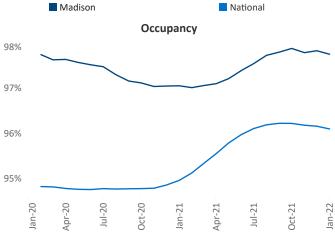

Multifamily housing **demand** has been rising with **1,841** ▲ net units absorbed over the past 12 months. This is up **588** ▲ units from the previous year's gain of **1,253** ▲ absorbed units.

**Employment** in Madison has grown by **2.3%** ▲ over the past 12 months, while hourly wages have risen by **5.2%** ▲ YoY to **\$32.94** according to the *Bureau of Labor Statistics*.