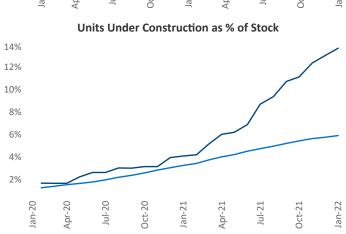

Contacts

Madison is the 72nd largest multifamily market with 51,515 completed units and 20,340 units in development, 7,035 of which have already broken ground.

New lease asking **rents** are at \$1,337, up 6.7% ▲ from the previous year placing Madison at 115th overall in year-over-year rent growth.