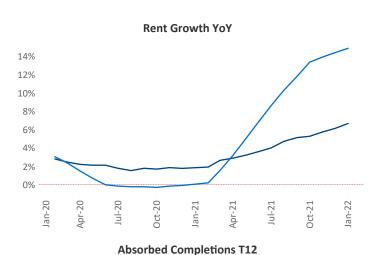

Contacts

Madison is the 72nd largest multifamily market with 51,515 completed units and 20,340 units in development, 7,035 of which have already broken ground.

New lease asking **rents** are at \$1,337, up 6.7% ▲ from the previous year placing Madison at 115th overall in year-over-year rent growth.