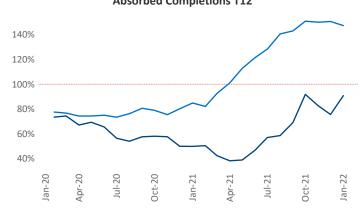

Multifamily housing **demand** has been rising with **1,841** ▲ net units absorbed over the past 12 months. This is up **588** ▲ units from the previous year's gain of **1,253** ▲ absorbed units.

**Employment** in Madison has grown by **2.3%** ▲ over the past 12 months, while hourly wages have risen by **5.2%** ▲ YoY to **\$32.94** according to the *Bureau of Labor Statistics*.