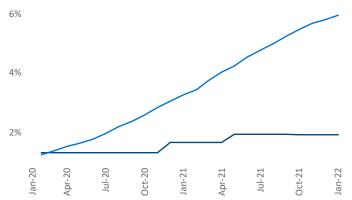

**Employment** in Macon has grown by **3.5%** A over the past 12 months, while hourly wages have fallen by -0.8% VoY to \$24.09 according to the Bureau of Labor Statistics.

**Units Under Construction as % of Stock** 