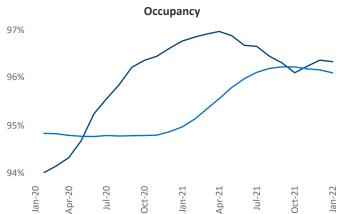

New lease asking **rents** are at **\$1,068**, up **18.8%** from the previous year placing Macon at 21st overall in year-over-year rent growth.

Multifamily housing **demand** has been rising with 97 A net units absorbed over the past 12 months. This is down -709▼ units from the previous year's gain of 806 ▲ absorbed units.