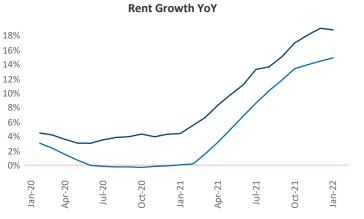

New lease asking **rents** are at **\$1,068**, up **18.8%** from the previous year placing Macon at 21st overall in year-over-year rent growth.

Multifamily housing **demand** has been rising with 97 A net units absorbed over the past 12 months. This is down -709▼ units from the previous year's gain of 806 ▲ absorbed units.