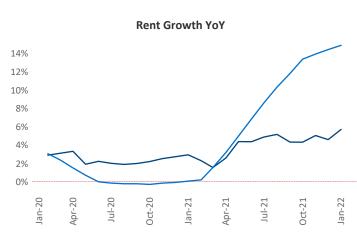

New lease asking **rents** are at \$1,034, up 5.7% ▲ from the previous year placing Lubbock at 117th overall in year-over-year rent growth.

Multifamily housing **demand** has been rising with **410** ▲ net units absorbed over the past 12 months. This is down **-110** ▼ units from the previous year's gain of **520** ▲ absorbed units.