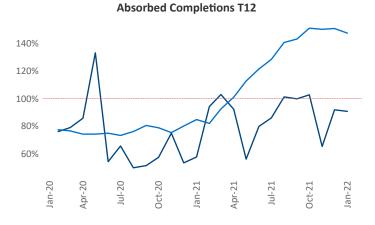

New lease asking **rents** are at \$1,034, up 5.7% ▲ from the previous year placing Lubbock at 117th overall in year-over-year rent growth.

Multifamily housing **demand** has been rising with **410** ▲ net units absorbed over the past 12 months. This is down **-110** ▼ units from the previous year's gain of **520** ▲ absorbed units.