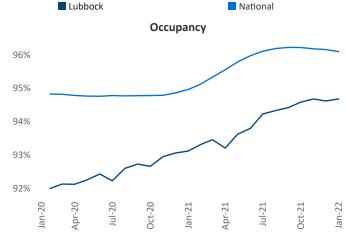

New lease asking **rents** are at \$1,034, up 5.7% ▲ from the previous year placing Lubbock at 117th overall in year-over-year rent growth.

Multifamily housing **demand** has been rising with **410** ▲ net units absorbed over the past 12 months. This is down **-110** ▼ units from the previous year's gain of **520** ▲ absorbed units.