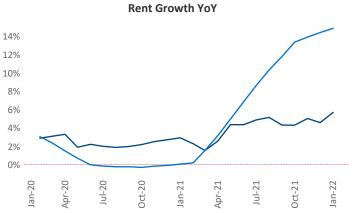

New lease asking **rents** are at **\$1,034**, up **5.7%** from the previous year placing Lubbock at **117th** overall in year-over-year rent growth.

Multifamily housing **demand** has been rising with **410** ▲ net units absorbed over the past 12 months. This is down -**110** ▼ units from the previous year's gain of **520** ▲ absorbed units.