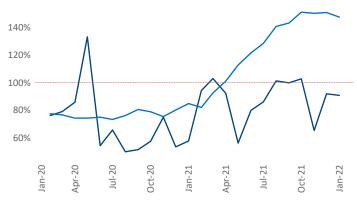

New lease asking **rents** are at **\$1,034**, up **5.7%** from the previous year placing Lubbock at **117th** overall in year-over-year rent growth.

Multifamily housing **demand** has been rising with **410** ▲ net units absorbed over the past 12 months. This is down -**110** ▼ units from the previous year's gain of **520** ▲ absorbed units.