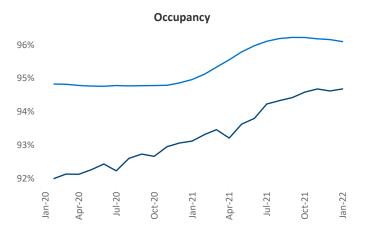

esident Senio Jeff.Adler@yardi.com

Liliana Malai Senior PPC Specialist Liliana.Malai@yardi.com

**Lubbock** is the **107th** largest multifamily market with **25,812** completed units and **1,689** units in development, **426** of which have already broken ground.

New lease asking **rents** are at **\$1,034**, up **5.7%** from the previous year placing Lubbock at **117th** overall in year-over-year rent growth.

Multifamily housing **demand** has been rising with **410** ▲ net units absorbed over the past 12 months. This is down -**110** ▼ units from the previous year's gain of **520** ▲ absorbed units.

**Employment** in Lubbock has grown by **4.5%** • over the past 12 months, while hourly wages have risen by **4.1%** • YoY to **\$23.34** according to the *Bureau of Labor Statistics*.



Units Under Construction as % of Stock