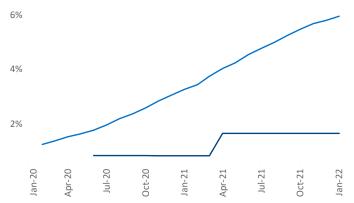

**Employment** in Lubbock has grown by **4.5%** • over the past 12 months, while hourly wages have risen by **4.1%** • YoY to **\$23.34** according to the *Bureau of Labor Statistics*.

Units Under Construction as % of Stock