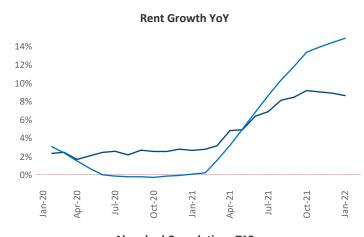

New lease asking **rents** are at \$879, up 8.6% ▲ from the previous year placing Little Rock at 99th overall in year-over-year rent growth.

Multifamily housing **demand** has been rising with **1,160** ▲ net units absorbed over the past 12 months. This is up **930** ▲ units from the previous year's gain of **230** ▲ absorbed units.