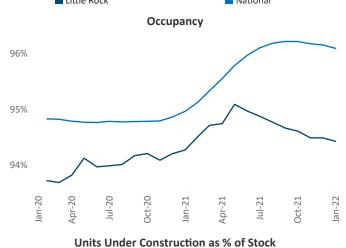

dler Vice President Jeff.Adler@yardi.com Liliana Malai Senior PPC Specialist Liliana.Malai@yardi.com

Contacts

**Little Rock** is the **74th** largest multifamily market with **49,008** completed units and **4,282** units in development, **1,805** of which have already broken ground.

New lease asking **rents** are at \$879, up 8.6% ▲ from the previous year placing Little Rock at 99th overall in year-over-year rent growth.

Multifamily housing **demand** has been rising with **1,160** ▲ net units absorbed over the past 12 months. This is up **930** ▲ units from the previous year's gain of **230** ▲ absorbed units.

Employment in Little Rock has grown by 3.7% ▲ over the past 12 months, while hourly wages have fallen by -2.7% ▼ YoY to \$24.43 according to the *Bureau of Labor Statistics*.









## **DISCLAIMER**

ALTHOUGH EVERY EFFORT IS MADE TO ENSURE THE ACCURACY, TIMELINESS AND COMPLETENESS OF THE INFORMATION PROVIDED IN THIS PUBLICATION, THE INFORMATION IS PROVIDED "AS IS" AND YARDI MATRIX DOES NOT GUARANTEE, WARRANT, REPRESENT OR UNDERTAKE THAT THE INFORMATION PROVIDED IS CORRECT, ACCURATE, CURRENT OR COMPLETE. YARDI MATRIX IS NOT LIABLE FOR ANY LOSS, CLAIM, OR DEMAND ARISING DIRECTLY OR INDIRECTLY FROM ANY USE OR RELIANCE UPON THE INFORMATION CONTAINED HEREIN.

## **COPYRIGHT NOTICE**

This document, publication and/or presentation (collectively, 'document') is protected by copyright, trademark and other intellectual property laws. Use of this document is subject to the terms and conditions of Yardi Systems, Inc. dba Yardi Matrix's Terms of Use <a href="http://www.y