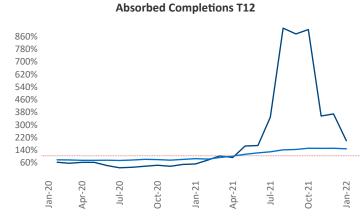

New lease asking **rents** are at \$879, up 8.6% ▲ from the previous year placing Little Rock at 99th overall in year-over-year rent growth.

Multifamily housing **demand** has been rising with **1,160** ▲ net units absorbed over the past 12 months. This is up **930** ▲ units from the previous year's gain of **230** ▲ absorbed units.