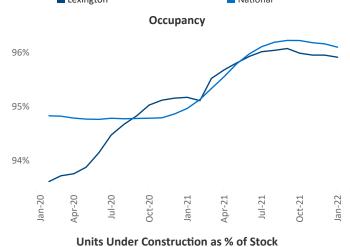

President Jeff.Adler@yardi.com Liliana Malai Senior PPC Specialist Liliana.Malai@yardi.com

Contacts

**Lexington** is the **87th** largest multifamily market with **37,871** completed units and **5,311** units in development, **420** of which have already broken ground.

New lease asking **rents** are at \$1,034, up 12.1% ▲ from the previous year placing Lexington at 64th overall in year-over-year rent growth.

Multifamily housing **demand** has been rising with **501** ▲ net units absorbed over the past 12 months. This is down **-479** ▼ units from the previous year's gain of **980** ▲ absorbed units.

**Employment** in Lexington has grown by **3.2%** ▲ over the past 12 months, while hourly wages have risen by **1.7%** ▲ YoY to **\$27.87** according to the *Bureau of Labor Statistics*.









## **DISCLAIMER**

ALTHOUGH EVERY EFFORT IS MADE TO ENSURE THE ACCURACY, TIMELINESS AND COMPLETENESS OF THE INFORMATION PROVIDED IN THIS PUBLICATION, THE INFORMATION IS PROVIDED "AS IS" AND YARDI MATRIX DOES NOT GUARANTEE, WARRANT, REPRESENT OR UNDERTAKE THAT THE INFORMATION PROVIDED IS CORRECT, ACCURATE, CURRENT OR COMPLETE. YARDI MATRIX IS NOT LIABLE FOR ANY LOSS, CLAIM, OR DEMAND ARISING DIRECTLY OR INDIRECTLY FROM ANY USE OR RELIANCE UPON THE INFORMATION CONTAINED HEREIN.

## **COPYRIGHT NOTICE**

This document, publication and/or presentation (collectively, 'document') is protected by copyright, trademark and other intellectual property laws. Use of this document is subject to the terms and conditions of Yardi Systems, Inc. dba Yardi Matrix's Terms of Use <a href="http://www.y