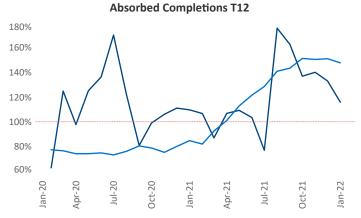

New lease asking **rents** are at \$1,034, up 12.1% ▲ from the previous year placing Lexington at 64th overall in year-over-year rent growth.

Multifamily housing **demand** has been rising with **501** ▲ net units absorbed over the past 12 months. This is down **-479** ▼ units from the previous year's gain of **980** ▲ absorbed units.