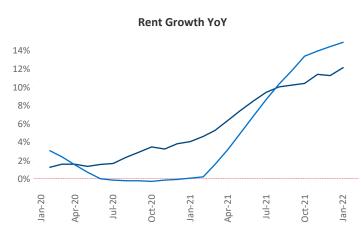

New lease asking **rents** are at \$1,034, up 12.1% ▲ from the previous year placing Lexington at 64th overall in year-over-year rent growth.

Multifamily housing **demand** has been rising with **501** ▲ net units absorbed over the past 12 months. This is down **-479** ▼ units from the previous year's gain of **980** ▲ absorbed units.