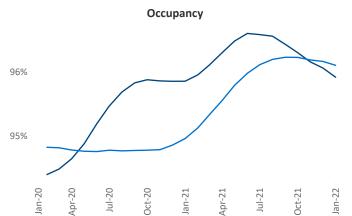

## Yardi Matrix





**Units Under Construction as % of Stock** 



Las Vegas January 2022

Jeff Adler Vice President Jeff.Adler@yardi.com

Liliana Malai Senior PPC Specialist Liliana.Malai@yardi.com

Las Vegas is the 28th largest multifamily market with 181,501 completed units and 30,448 units in development, 4,988 of which have already broken ground.

New lease asking **rents** are at **\$1,471**, up **24.5%** from the previous year placing Las Vegas at 6th overall in year-over-year rent growth.

Multifamily housing demand has been rising with 3,412 net units absorbed over the past 12 months. This is down -1,095 V units from the previous year's gain of 4,507 absorbed units.

**Employment** in Las Vegas has grown by **13.1%** A over the past 12 months, while hourly wages have risen by 7.3% YoY to \$27.35 ac