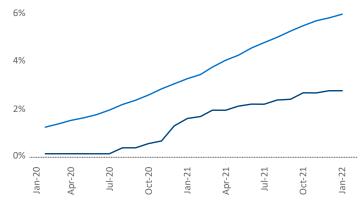

New lease asking **rents** are at **\$1,471**, up **24.5%** from the previous year placing Las Vegas at 6th overall in year-over-year rent growth.

Multifamily housing demand has been rising with 3,412 net units absorbed over the past 12 months. This is down -1,095 V units from the previous year's gain of 4,507 absorbed units.