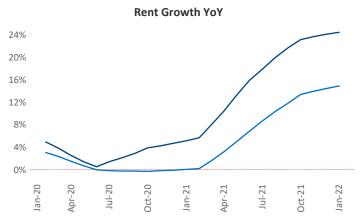

New lease asking **rents** are at **\$1,471**, up **24.5%** from the previous year placing Las Vegas at 6th overall in year-over-year rent growth.

Multifamily housing demand has been rising with 3,412 net units absorbed over the past 12 months. This is down -1,095 V units from the previous year's gain of 4,507 absorbed units.