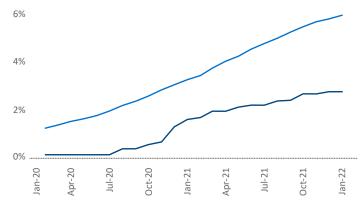

**Employment** in Las Vegas has grown by **13.1%** over the past 12 months, while hourly wages have risen by **7.3%** YoY to **\$27.35** according to the *Bureau of Labor Statistics*.

Units Under Construction as % of Stock