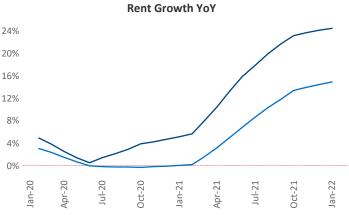

New lease asking **rents** are at **\$1,471**, up **24.5%** ▲ from the previous year placing Las Vegas at **6th** overall in year-over-year rent growth.

Multifamily housing **demand** has been rising with **3,412** ▲ net units absorbed over the past 12 months. This is down -1,095 ▼ units from the previous year's gain of **4,507** ▲ absorbed units.