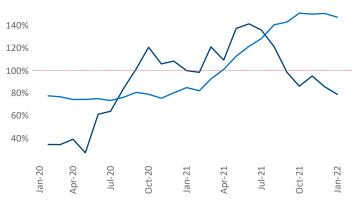

New lease asking **rents** are at **\$1,471**, up **24.5%** ▲ from the previous year placing Las Vegas at **6th** overall in year-over-year rent growth.

Multifamily housing **demand** has been rising with **3,412** ▲ net units absorbed over the past 12 months. This is down -1,095 ▼ units from the previous year's gain of **4,507** ▲ absorbed units.