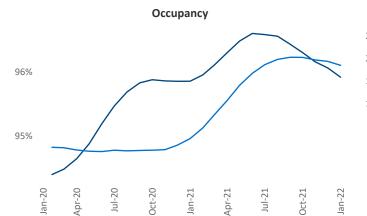

e President Senior Jeff.Adler@yardi.com Liliana

Liliana Malai Senior PPC Specialist Liliana.Malai@yardi.com

Las Vegas is the 28th largest multifamily market with181,501 completed units and 30,448 units in development,4,988 of which have already broken ground.

New lease asking **rents** are at **\$1,471**, up **24.5%** ▲ from the previous year placing Las Vegas at **6th** overall in year-over-year rent growth.

Multifamily housing **demand** has been rising with **3,412** ▲ net units absorbed over the past 12 months. This is down -1,095 ▼ units from the previous year's gain of **4,507** ▲ absorbed units.

**Employment** in Las Vegas has grown by **13.1%** over the past 12 months, while hourly wages have risen by **7.3%** YoY to **\$27.35** according to the *Bureau of Labor Statistics*.



Units Under Construction as % of Stock