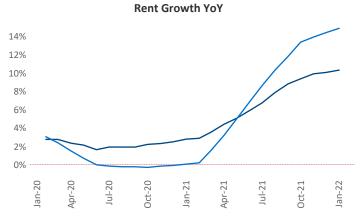

New lease asking **rents** are at \$1,173, up 10.3% A from the previous year placing Lansing - Ann Arbor at 81st overall in year-over-year rent growth.

Multifamily housing demand has been rising with 1,062 net units absorbed over the past 12 months. This is down -1,279 ▼ units from the previous year's gain of 2,341 ▲ absorbed units.