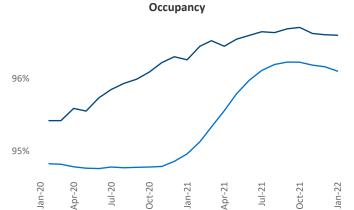

New lease asking **rents** are at \$1,173, up 10.3% A from the previous year placing Lansing - Ann Arbor at 81st overall in year-over-year rent growth.

Multifamily housing demand has been rising with 1,062 net units absorbed over the past 12 months. This is down -1,279 ▼ units from the previous year's gain of 2,341 ▲ absorbed units.