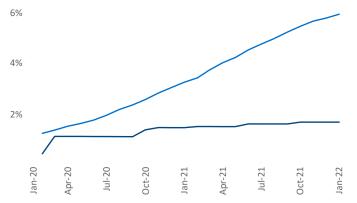

## Yardi Matrix

**Units Under Construction as % of Stock** 

Lansing - Ann Jeff Adler Vice President January 2022 Jeff.Adler@yardi.com

Liliana Malai Senior PPC Specialist Liliana.Malai@yardi.com

Lansing - Ann Arbor is the 43rd largest multifamily market with 113,306 completed units and 12,750 units in development, **1,912** of which have already broken ground.