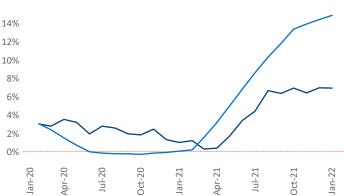

**Employment** in Lafayette has grown by **4.9%** A over the past 12 months, while hourly wages have risen by **3.8%** A YoY to **\$25.15** according to the *Bureau of Labor Statistics*.

Rent Growth YoY