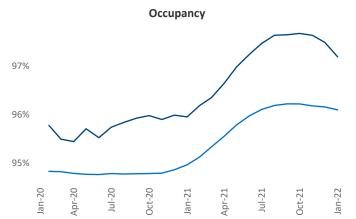

New lease asking **rents** are at **\$1,060**, up **7%** from the previous year placing Lafayette at **113th** overall in year-over-year rent growth.

Multifamily housing **demand** has been rising with  $478 \blacktriangle$  net units absorbed over the past 12 months. This is up  $215 \blacktriangle$  units from the previous year's gain of  $263 \blacktriangle$  absorbed units.