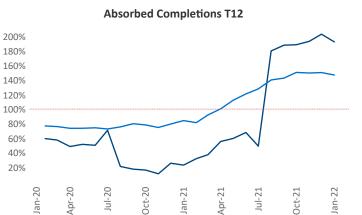

New lease asking **rents** are at **\$1,060**, up **7%** from the previous year placing Lafayette at **113th** overall in year-over-year rent growth.

Multifamily housing **demand** has been rising with  $478 \blacktriangle$  net units absorbed over the past 12 months. This is up  $215 \blacktriangle$  units from the previous year's gain of  $263 \blacktriangle$  absorbed units.