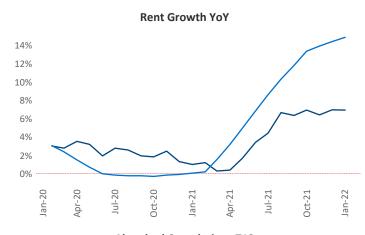

New lease asking **rents** are at \$1,060, up 7% ▲ from the previous year placing Lafayette at 113th overall in year-over-year rent growth.

Multifamily housing **demand** has been rising with **478** ▲ net units absorbed over the past 12 months. This is up **215** ▲ units from the previous year's gain of **263** ▲ absorbed units.