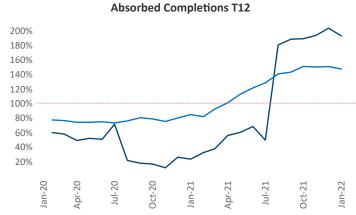

New lease asking **rents** are at \$1,060, up 7% ▲ from the previous year placing Lafayette at 113th overall in year-over-year rent growth.

Multifamily housing **demand** has been rising with **478** ▲ net units absorbed over the past 12 months. This is up **215** ▲ units from the previous year's gain of **263** ▲ absorbed units.