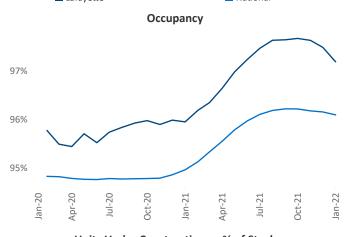

New lease asking **rents** are at \$1,060, up 7% ▲ from the previous year placing Lafayette at 113th overall in year-over-year rent growth.

Multifamily housing **demand** has been rising with **478** ▲ net units absorbed over the past 12 months. This is up **215** ▲ units from the previous year's gain of **263** ▲ absorbed units.